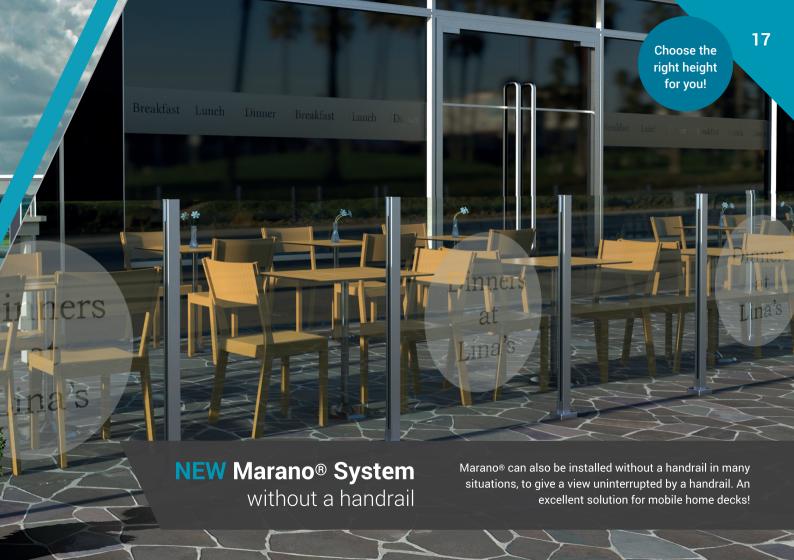

MARANO®

Introducing Marano®, our superb new aluminium system. Sleek and modern in appearance, light to handle and easily maintained, we love this new look. We offer a choice of oval or rectangular handrails, and Marano® can also be used without handrails depending on location.