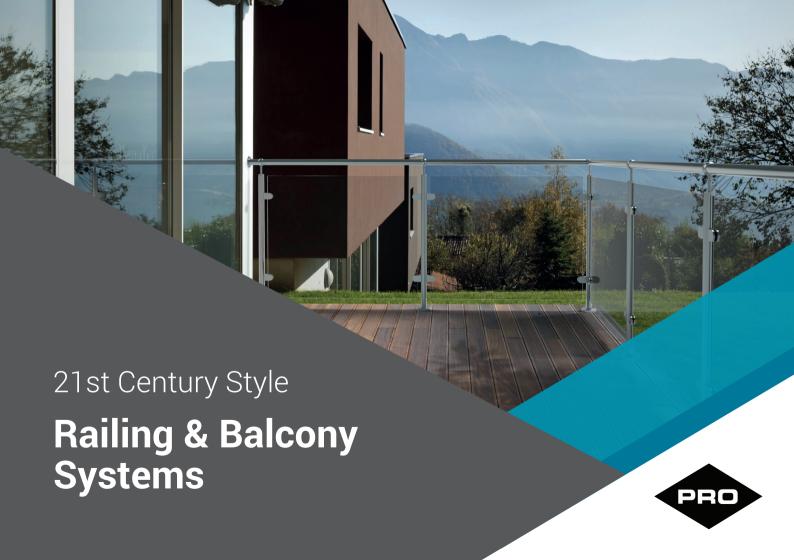

# **Frameless Glass Balustrade** with top rails























This new and totally unique system offers a superb solution to curves and allows balustrades to change angle easily and without drilling the posts. It is simple, versatile and useful in many situations.



MARANO®

Introducing Marano®, our superb new aluminium system. Sleek and modern in appearance, light to handle and easily maintained, we love this new look. We offer a choice of oval or rectangular handrails, and Marano® can also be used without handrails depending on location.





# **NEW Fortitude™ Contemporary** with glass panels

### Pure quality, premium finish...

Available in a Black Sand or White Gloss finish with a choice of clear or tinted glass.





Our new range of modern Fortitude™ Contemporary Ba