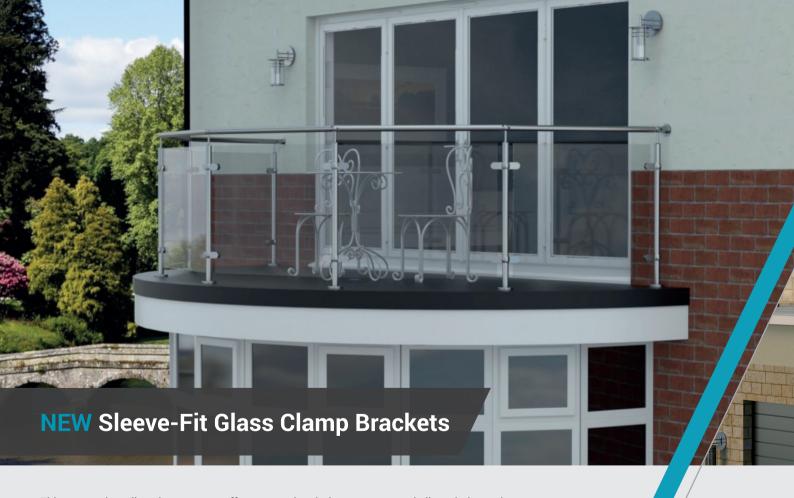

# **Frameless Glass Balustrade** with top rails























This new and totally unique system offers a superb solution to curves and allows balustrades to change angle easily and without drilling the posts. It is simple, versatile and useful in many situations.



MARANO®

Introducing Marano®, our superb new aluminium system. Sleek and modern in appearance, light to handle and easily maintained, we love this new look. We offer a choice of oval or rectangular handrails, and Marano® can also be used without handrails depending on location.





# **NEW Fortitude™ Contemporary** with glass panels

### Pure quality, premium finish...

Available in a Black Sand or White Gloss finish with a choice of clear or tinted glass.





Our new range of modern Fortitude™ Contemporary Balustrades are made from aluminium and are powder coated in a choice of Blac