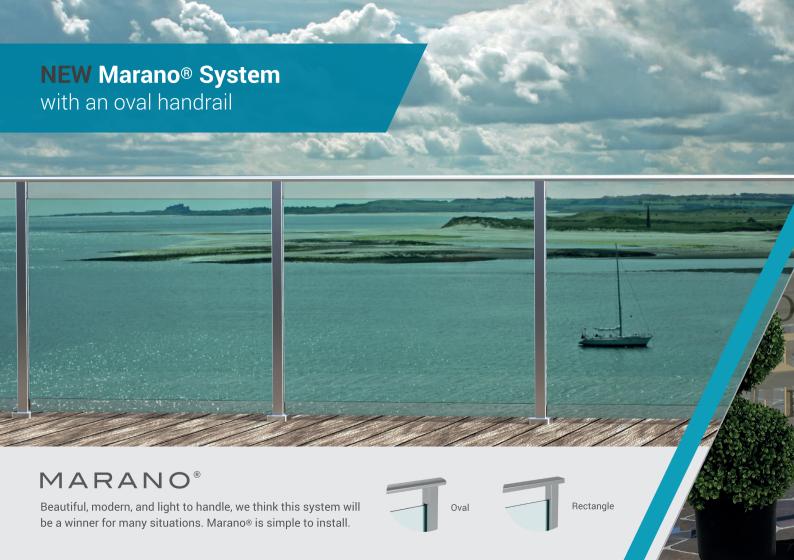

MARANO®

Introducing Marano®, our superb new aluminium system. Sleek and modern in appearance, light to handle and easily maintained, we love this new look. We offer a choice of oval or rectangular handrails, and Marano® can also be used without handrails depending on location.