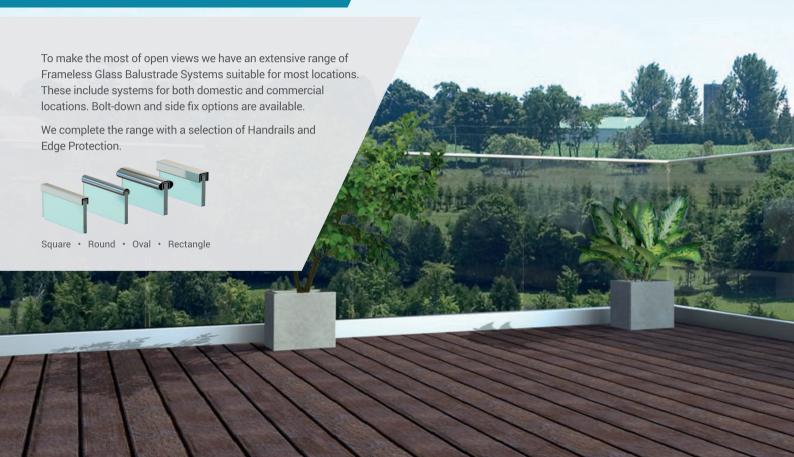

#### Standard glass panels...

We offer a range of laminated and toughened glass up to 25.5mm thick. We also offer a huge range of standard toughened monolithic clear float glass panels at very competitive prices up to 25mm thick.

Our standard monolithic glass panels have polished edges and dubbed corners and are available from stock up to 15mm thick, with other thicknesses available to order. With our glass gate fittings you are able to create beautiful fences and gates from our standard glass panels.