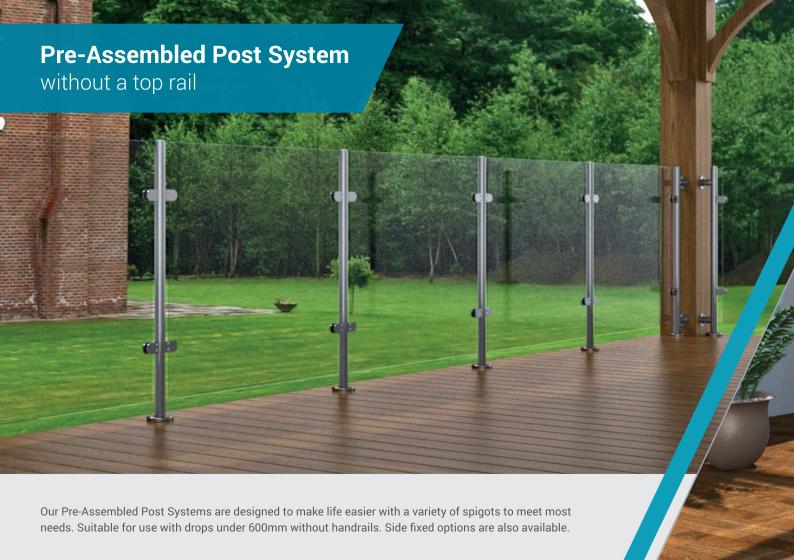

# **Frameless Glass Balustrade** with top rails























This new and totally unique system offers a superb solution to curves and allows balustrades to change angle easily and without drilling the posts. It is simple, versatile and useful in many situations.



MARANO®

Introducing Marano®, our superb new aluminium system. Sleek and modern in appearance, light to handle and easily maintained, we love this new look. We offer a choice of oval or rectangular handrails, and Marano® can also be used without handrails depending on location.





# **NEW Fortitude™ Contemporary** with glass panels

### Pure quality, premium finish...

Available in a Black Sand or White Gloss finish with a choice of clear or tinted glass.





Our new range of modern Fortitude™ Contemporary Balustrades are made from aluminium and are powder coated in a choice