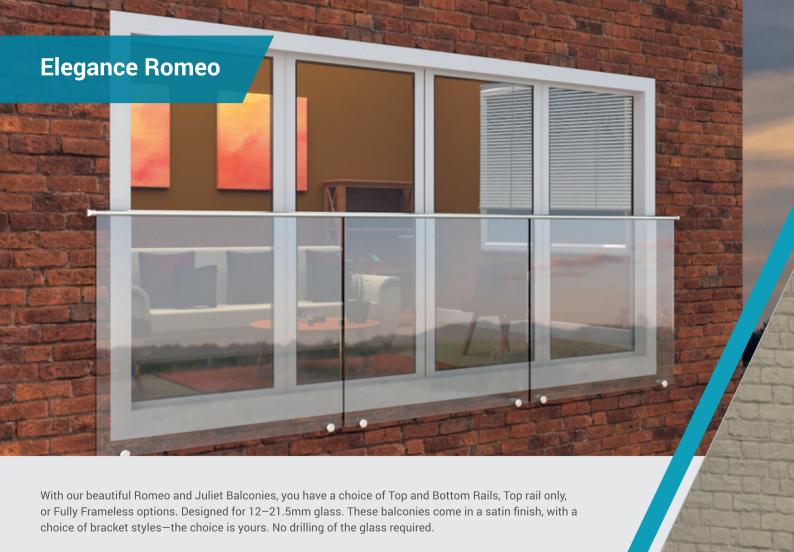

nd without drilling the posts. It is simple, versatile and useful in many situations.



MARANO®

Introducing Marano®, our superb new aluminium system. Sleek and modern in appearance, light to handle and easily maintained, we love this new look. We offer a choice of oval or rectangular handrails, and Marano® can also be used without handrails depending on location.





# **NEW Fortitude™ Contemporary** with glass panels

### Pure quality, premium finish...

Available in a Black Sand or White Gloss finish with a choice of clear or tinted glass.





Our new range of modern Fortitude™ Contemporary Balustrades are made from aluminium and are powder coated in a choice of Black Sand or White Gloss finishes. Easy to install and lightweight, it is a great solution for many locations.





















### Strong, simple and versatile—make life easy!











#### Standard glass panels...

We offer a range of laminated and toughened glass up to 25.5mm thick. We also offer a huge range of standard toughened monolithic clear float glass panels at very competitive prices up to 25mm thick.

Our standard monolithic glass panels have polished edges and dubbed corners and are available from stock up to 15mm thick, with other thicknesses available to order. With our glass gate fittings you are able to create beautiful fences and gates from our standard glass panels.

If you require bespoke sizes, holes or shapes, or different colours including opaque, then we can offer competitive prices. Simply call for a quotation.





Configure to Your Specification







Design and personalise