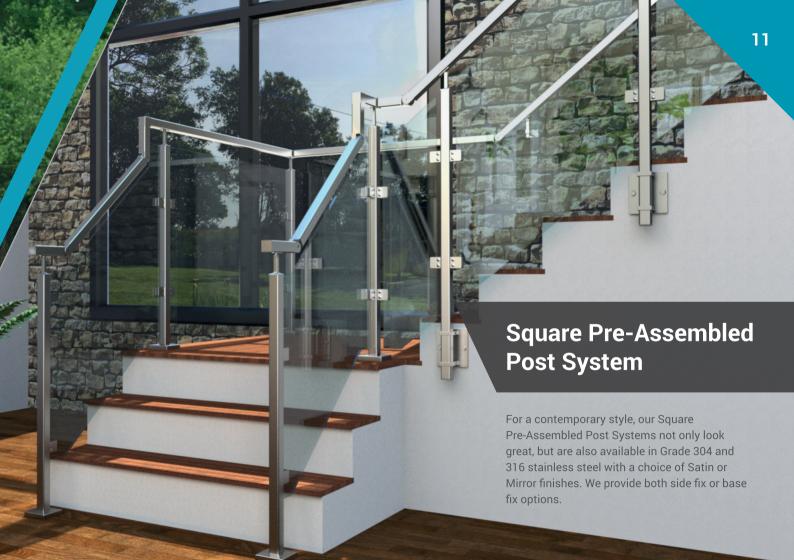

# **Frameless Glass Balustrade** with top rails























This new and totally unique system offers a superb solution to curves and allows balustrades to change angle easily and without drilling the posts. It is simple, versatile and useful in many situations.



MARANO®

Introducing Marano®, our superb new aluminium system. Sleek and modern in appearance, light to handle and easily maintained, we love this new look. We offer a choice of oval or rectangular handrails, and Marano® can also be used without handrails depending on location.





# **NEW Fortitude™ Contemporary** with glass panels

### Pure quality, premium finish...

Available in a Black Sand or White Gloss finish with a choice of clear or tinted glass.





Our new range of modern Fortitude™ Contemporary Balustrades are made from aluminium and are powder coated in a choice o