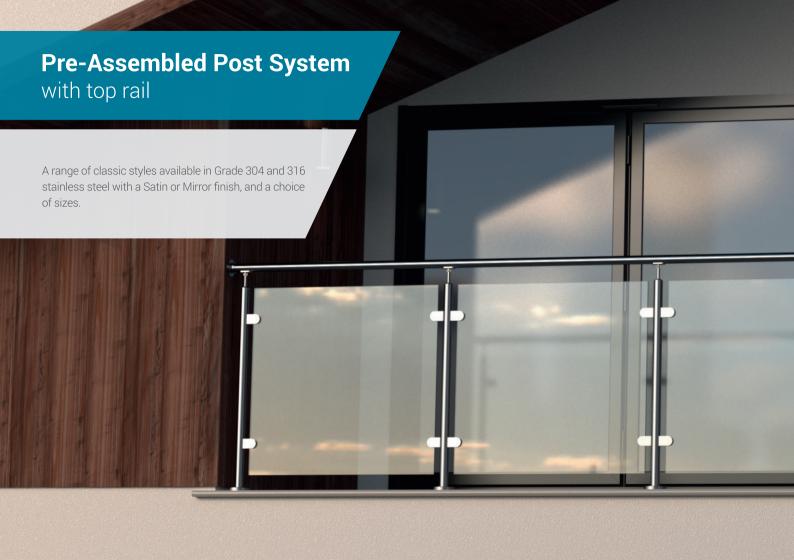

# **Frameless Glass Balustrade** with top rails

This new and totally unique system offers a superb solution to curves and allows balustrades to change angle easily and without drilling the posts. It is simple, versatile and useful in many situations.