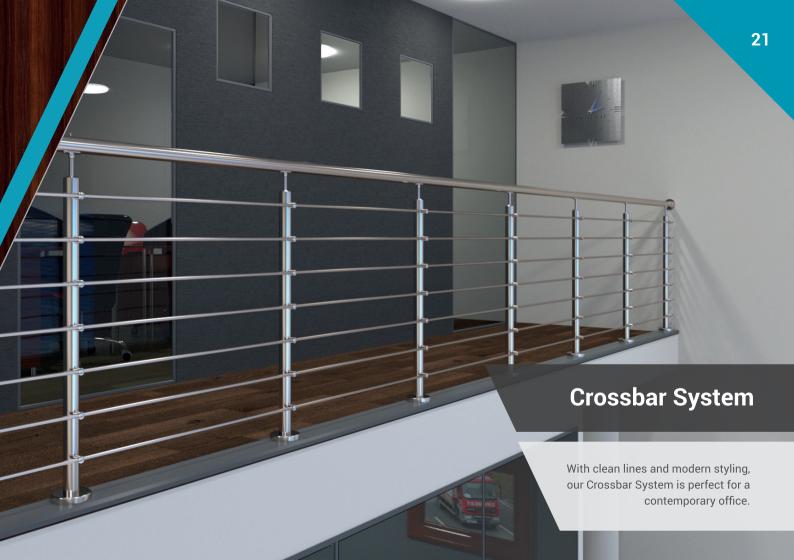

sily and without drilling the posts. It is simple, versatile and useful in many situations.



MARANO®

Introducing Marano®, our superb new aluminium system. Sleek and modern in appearance, light to handle and easily maintained, we love this new look. We offer a choice of oval or rectangular handrails, and Marano® can also be used without handrails depending on location.





# **NEW Fortitude™ Contemporary** with glass panels

### Pure quality, premium finish...

Available in a Black Sand or White Gloss finish with a choice of clear or tinted glass.





Our new range of modern Fortitude™ Contemporary Balustrades are made from aluminium and are powder coated in a choice of Black Sand or White Gloss finishes. Easy to install and lightweight, it is a great solution for many locations.





















### Strong, simple and versatile—make life easy!











#### Standard glass panels...

We offer a range of laminated and toughened glass up to 25.5mm thick. We also offer a huge range of standard toughened monolithic clear float glass panels at very competitive prices up to 25mm thick.

Our standard monolithic glass panels have polished edges and dubbed corners and are available from stock up to 15mm thick, with other thicknesses available to order. With our glass gate fittings you are able to create beautiful fences and gates from our standard glass panels.

If you require bespoke sizes, holes or shapes, or different colours including opaque, then we can offer competitive prices. Simply call for a quotation.





Configure to Your Specification







Design and person