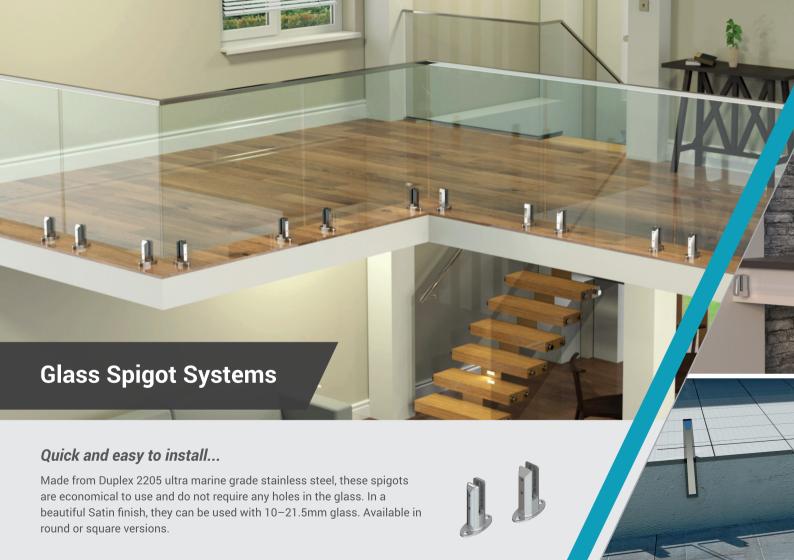

# **Frameless Glass Balustrade** with top rails























This new and totally unique system offers a superb solution to curves and allows balustrades to change angle easily and without drilling the posts. It is simple, versatile and useful in many situations.



MARANO®

Introducing Marano®, our superb new aluminium system. Sleek and modern in appearance, light to handle and easily maintained, we love this new look. We offer a choice of oval or rectangular handrails, and Marano® can also be used without handrails depending on location.





# **NEW Fortitude™ Contemporary** with glass panels

### Pure quality, premium finish...

Available in a Black Sand or White Gloss finish with a choice of clear or tinted glass.





Our new range of modern Fortitude™ Contemporary Balustrades are made from aluminium and are powder coated in a choice of