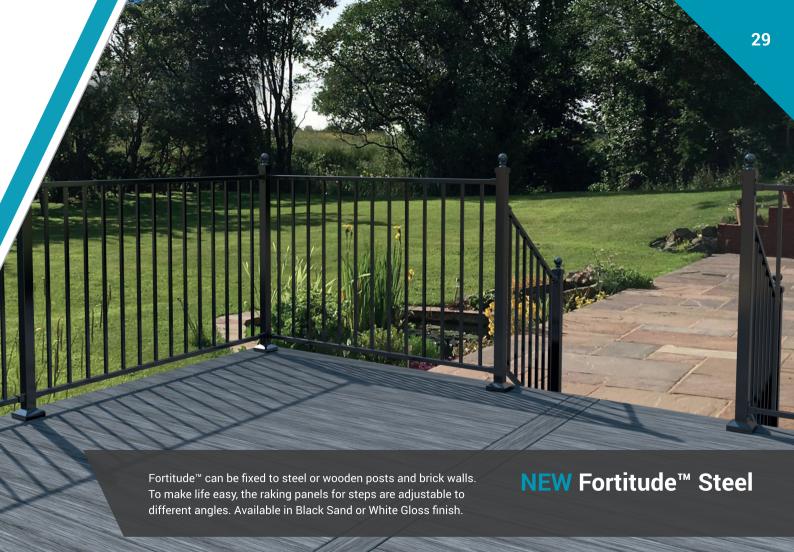

ful in many situations.



MARANO®

Introducing Marano®, our superb new aluminium system. Sleek and modern in appearance, light to handle and easily maintained, we love this new look. We offer a choice of oval or rectangular handrails, and Marano® can also be used without handrails depending on location.





# **NEW Fortitude™ Contemporary** with glass panels

### Pure quality, premium finish...

Available in a Black Sand or White Gloss finish with a choice of clear or tinted glass.





Our new range of modern Fortitude™ Contemporary Balustrades are made from aluminium and are powder coated in a choice of Black Sand or White Gloss finishes. Easy to install and lightweight, it is a great solution for many locations.





















### Strong, simple and versatile—make life easy!











#### Standard glass panels...

We offer a range of laminated and toughened glass up to 25.5mm thick. We also offer a huge range of standard toughened monolithic clear float glass panels at very competitive prices up to 25mm thick.

Our standard monolithic glass panels have polished edges and dubbed corners and are available from stock up to 15mm thick, with other thicknesses available to order. With our glass gate fittings you are able to create beautiful fences and gates from our standard glass panels.

If you require bespoke sizes, holes or shapes, or different colours including opaque, then we can offer competitive prices. Simply call for a quotation.





Configure to Your Specification







Design and personalise our range of products with Live Configurator

Liveconfigurator