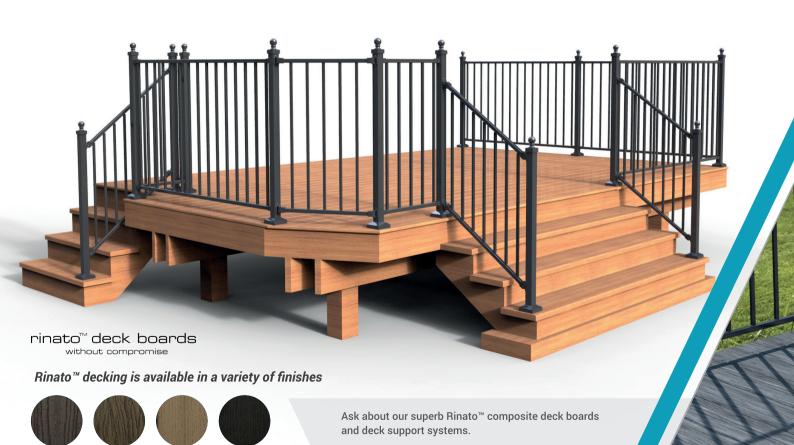

seful in many situations.



MARANO®

Introducing Marano®, our superb new aluminium system. Sleek and modern in appearance, light to handle and easily maintained, we love this new look. We offer a choice of oval or rectangular handrails, and Marano® can also be used without handrails depending on location.





# **NEW Fortitude™ Contemporary** with glass panels

### Pure quality, premium finish...

Available in a Black Sand or White Gloss finish with a choice of clear or tinted glass.





Our new range of modern Fortitude™ Contemporary Balustrades are made from aluminium and are powder coated in a choice of Black Sand or White Gloss finishes. Easy to install and lightweight, it is a great solution for many locations.





















### Strong, simple and versatile—make life easy!











#### Standard glass panels...

We offer a range of laminated and toughened glass up to 25.5mm thick. We also offer a huge range of standard toughened monolithic clear float glass panels at very competitive prices up to 25mm thick.

Our standard monolithic glass panels have polished edges and dubbed corners and are available from stock up to 15mm thick, with other thicknesses available to order. With our glass gate fittings you are able to create beautiful fences and gates from our standard glass panels.

If you require bespoke sizes, holes or shapes, or different colours including opaque, then we can offer competitive prices. Simply call for a quotation.





Configure to Your Specification







Design and personalise our range of products with Live Configurator

Liveconfigurat