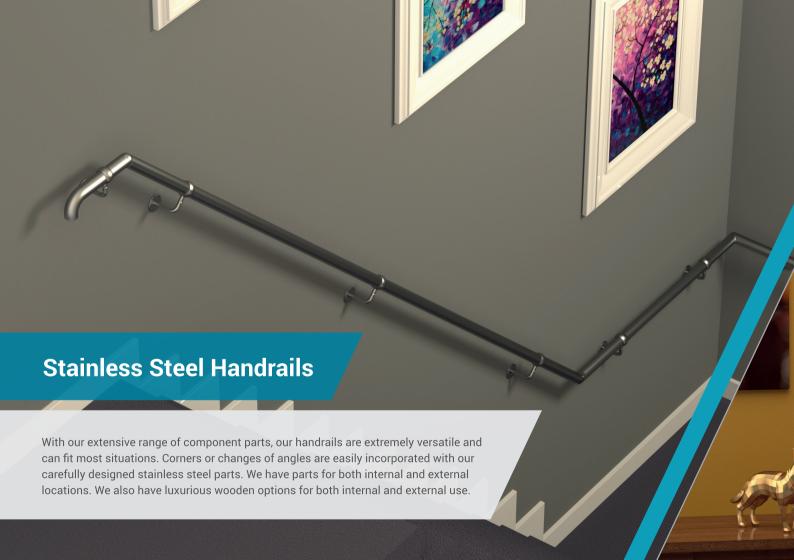

ithout drilling the posts. It is simple, versatile and useful in many situations.



MARANO®

Introducing Marano®, our superb new aluminium system. Sleek and modern in appearance, light to handle and easily maintained, we love this new look. We offer a choice of oval or rectangular handrails, and Marano® can also be used without handrails depending on location.





# **NEW Fortitude™ Contemporary** with glass panels

### Pure quality, premium finish...

Available in a Black Sand or White Gloss finish with a choice of clear or tinted glass.





Our new range of modern Fortitude™ Contemporary Balustrades are made from aluminium and are powder coated in a choice of Black Sand or White Gloss finishes. Easy to install and lightweight, it is a great solution for many locations.





















### Strong, simple and versatile—make life easy!











#### Standard glass panels...

We offer a range of laminated and toughened glass up to 25.5mm thick. We also offer a huge range of standard toughened monolithic clear float glass panels at very competitive prices up to 25mm thick.

Our standard monolithic glass panels have polished edges and dubbed corners and are available from stock up to 15mm thick, with other thicknesses available to order. With our glass gate fittings you are able to create beautiful fences and gates from our standard glass panels.

If you require bespoke sizes, holes or shapes, or different colours including opaque, then we can offer competitive prices. Simply call for a quotation.





Configure to Your Specification







Design and personalise our