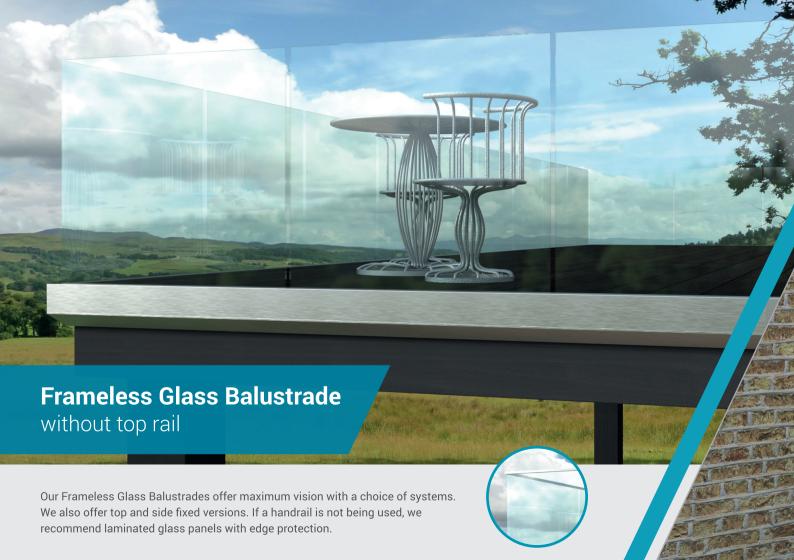

# **Frameless Glass Balustrade** with top rails























This new and totally unique system offers a superb solution to curves and allows balustrades to change angle easily and without drilling the posts. It is simple, versatile and useful in many situations.



MARANO®

Introducing Marano®, our superb new aluminium system. Sleek and modern in appearance, light to handle and easily maintained, we love this new look. We offer a choice of oval or rectangular handrails, and Marano® can also be used without handrails depending on location.





# **NEW Fortitude™ Contemporary** with glass panels

### Pure quality, premium finish...

Available in a Black Sand or White Gloss finish with a choice of clear or tinted glass.





Our new range of modern Fortitude™ Contemporary Balustrades are made from aluminium and are powder coated in