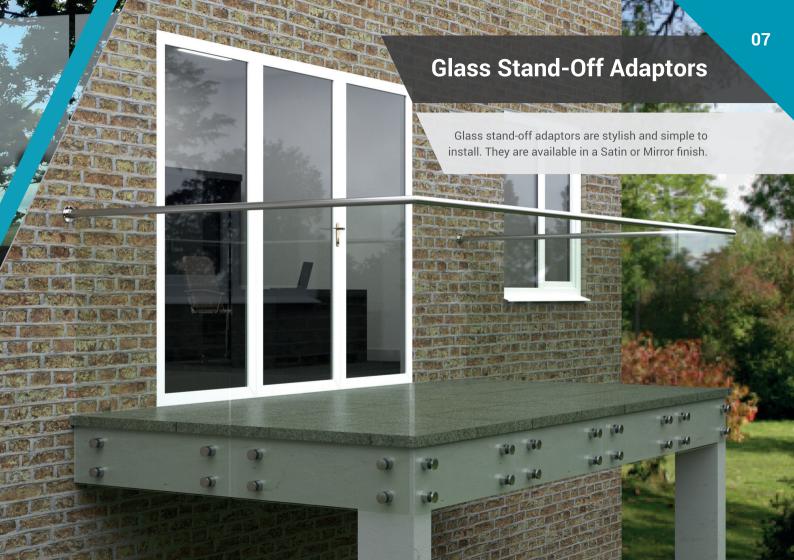

# **Frameless Glass Balustrade** with top rails























This new and totally unique system offers a superb solution to curves and allows balustrades to change angle easily and without drilling the posts. It is simple, versatile and useful in many situations.



MARANO®

Introducing Marano®, our superb new aluminium system. Sleek and modern in appearance, light to handle and easily maintained, we love this new look. We offer a choice of oval or rectangular handrails, and Marano® can also be used without handrails depending on location.





# **NEW Fortitude™ Contemporary** with glass panels

### Pure quality, premium finish...

Available in a Black Sand or White Gloss finish with a choice of clear or tinted glass.





Our new range of modern Fortitude™ Contemporary Balustrades are made from aluminium and are powder coated in a