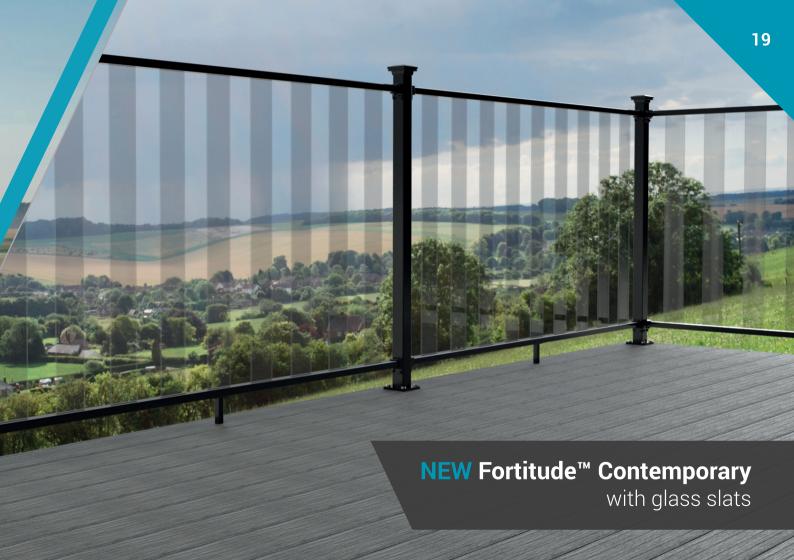

# **NEW Fortitude™ Contemporary** with glass panels

### Pure quality, premium finish...

Available in a Black Sand or White Gloss finish with a choice of clear or tinted glass.

Our new range of modern Fortitude™ Contemporary Balustrades are made from aluminium and are powder coated in a choice of Black Sand or White Gloss finishes. Easy to install and lightweight, it is a great solution for many locations.