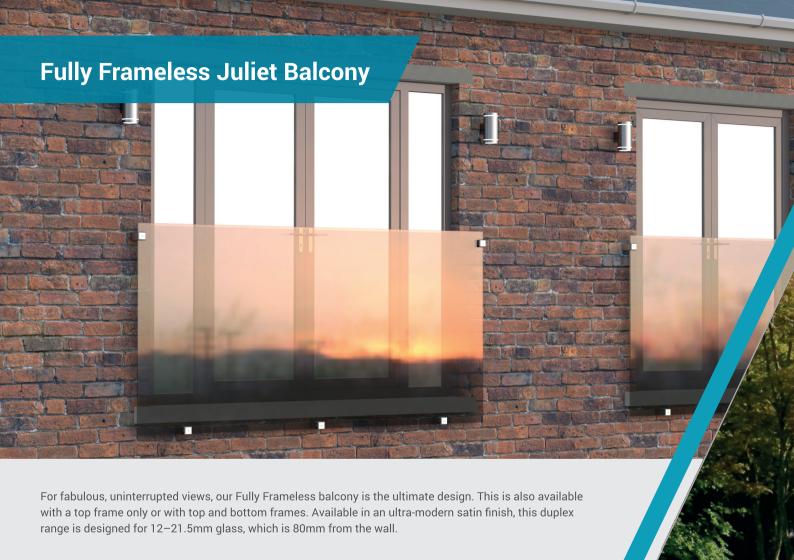

ly and without drilling the posts. It is simple, versatile and useful in many situations.



MARANO®

Introducing Marano®, our superb new aluminium system. Sleek and modern in appearance, light to handle and easily maintained, we love this new look. We offer a choice of oval or rectangular handrails, and Marano® can also be used without handrails depending on location.





# **NEW Fortitude™ Contemporary** with glass panels

### Pure quality, premium finish...

Available in a Black Sand or White Gloss finish with a choice of clear or tinted glass.





Our new range of modern Fortitude™ Contemporary Balustrades are made from aluminium and are powder coated in a choice of Black Sand or White Gloss finishes. Easy to install and lightweight, it is a great solution for many locations.





















### Strong, simple and versatile—make life easy!











#### Standard glass panels...

We offer a range of laminated and toughened glass up to 25.5mm thick. We also offer a huge range of standard toughened monolithic clear float glass panels at very competitive prices up to 25mm thick.

Our standard monolithic glass panels have polished edges and dubbed corners and are available from stock up to 15mm thick, with other thicknesses available to order. With our glass gate fittings you are able to create beautiful fences and gates from our standard glass panels.

If you require bespoke sizes, holes or shapes, or different colours including opaque, then we can offer competitive prices. Simply call for a quotation.





Configure to Your Specification







Design and personal