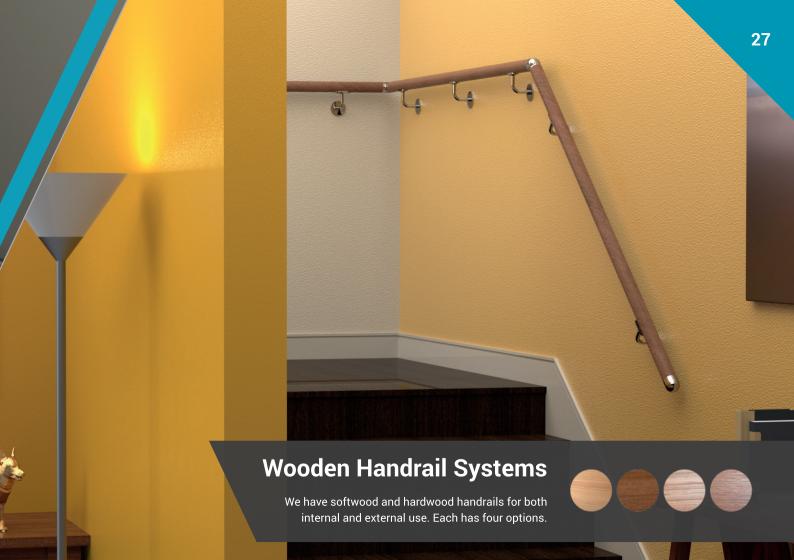

hout drilling the posts. It is simple, versatile and useful in many situations.



MARANO®

Introducing Marano®, our superb new aluminium system. Sleek and modern in appearance, light to handle and easily maintained, we love this new look. We offer a choice of oval or rectangular handrails, and Marano® can also be used without handrails depending on location.





# **NEW Fortitude™ Contemporary** with glass panels

### Pure quality, premium finish...

Available in a Black Sand or White Gloss finish with a choice of clear or tinted glass.





Our new range of modern Fortitude™ Contemporary Balustrades are made from aluminium and are powder coated in a choice of Black Sand or White Gloss finishes. Easy to install and lightweight, it is a great solution for many locations.





















### Strong, simple and versatile—make life easy!











#### Standard glass panels...

We offer a range of laminated and toughened glass up to 25.5mm thick. We also offer a huge range of standard toughened monolithic clear float glass panels at very competitive prices up to 25mm thick.

Our standard monolithic glass panels have polished edges and dubbed corners and are available from stock up to 15mm thick, with other thicknesses available to order. With our glass gate fittings you are able to create beautiful fences and gates from our standard glass panels.

If you require bespoke sizes, holes or shapes, or different colours including opaque, then we can offer competitive prices. Simply call for a quotation.





Configure to Your Specification







Design and personalise our ra