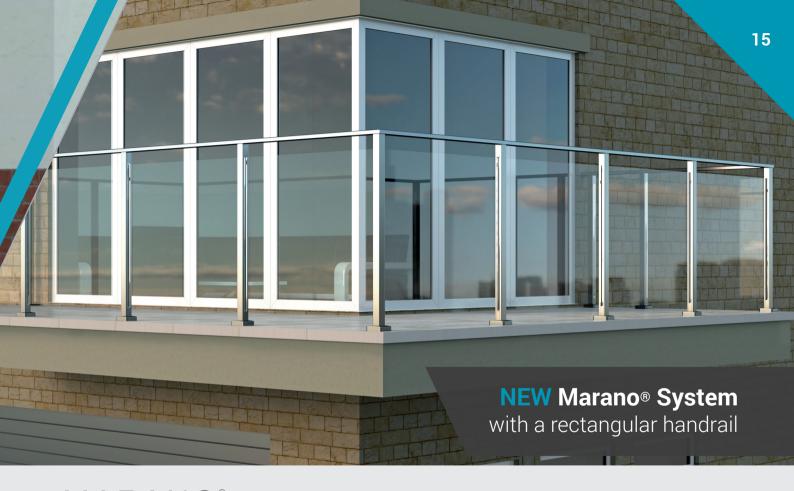

MARANO®

Introducing Marano®, our superb new aluminium system. Sleek and modern in appearance, light to handle and easily maintained, we love this new look. We offer a choice of oval or rectangular handrails, and Marano® can also be used without handrails depending on location.