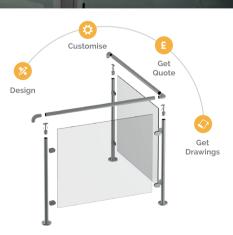

If you require bespoke sizes, holes or shapes, or different colours including opaque, then we can offer competitive prices. Simply call for a quotation.

Configure to Your Specification

Design and personalise our range of products with Live Configurator

Liveconfigurator™ is an amazing tool which can save you valuable time, and help avoid costly mistakes. It can provide you with a quote in seconds. It will also provide detailed and accurate CAD drawings within minutes.

Liveconfigurator  $\mbox{\ensuremath{^{\text{\tiny{M}}}}}$  has also been designed with simplicity of use in mind.

www.liveconfigurator.co.uk