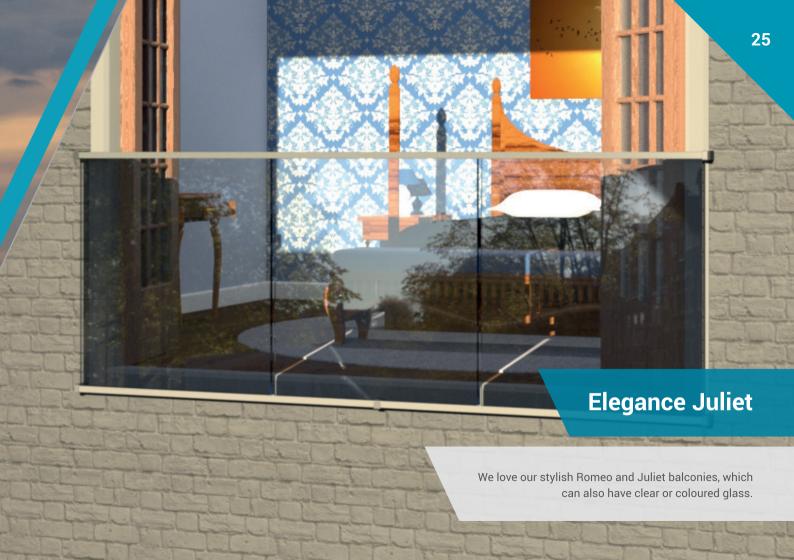

without drilling the posts. It is simple, versatile and useful in many situations.



MARANO®

Introducing Marano®, our superb new aluminium system. Sleek and modern in appearance, light to handle and easily maintained, we love this new look. We offer a choice of oval or rectangular handrails, and Marano® can also be used without handrails depending on location.





# **NEW Fortitude™ Contemporary** with glass panels

### Pure quality, premium finish...

Available in a Black Sand or White Gloss finish with a choice of clear or tinted glass.





Our new range of modern Fortitude™ Contemporary Balustrades are made from aluminium and are powder coated in a choice of Black Sand or White Gloss finishes. Easy to install and lightweight, it is a great solution for many locations.





















### Strong, simple and versatile—make life easy!











#### Standard glass panels...

We offer a range of laminated and toughened glass up to 25.5mm thick. We also offer a huge range of standard toughened monolithic clear float glass panels at very competitive prices up to 25mm thick.

Our standard monolithic glass panels have polished edges and dubbed corners and are available from stock up to 15mm thick, with other thicknesses available to order. With our glass gate fittings you are able to create beautiful fences and gates from our standard glass panels.

If you require bespoke sizes, holes or shapes, or different colours including opaque, then we can offer competitive prices. Simply call for a quotation.





Configure to Your Specification







Design and personalise ou