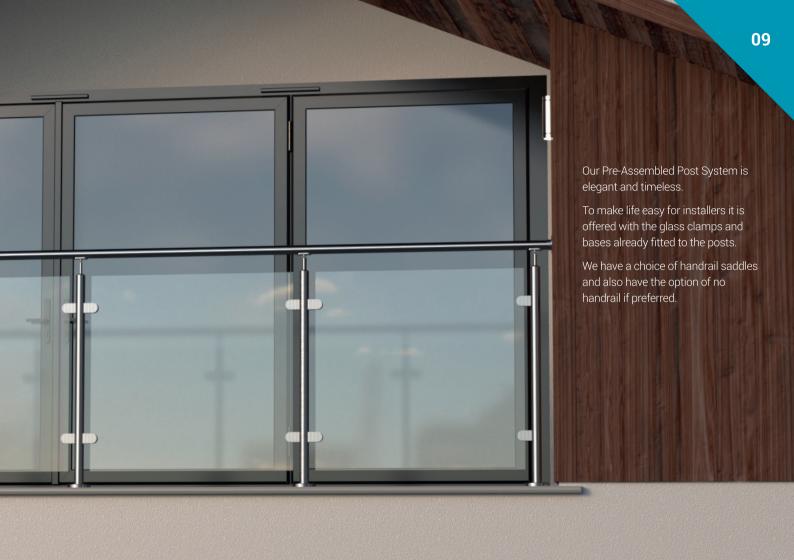

# **Frameless Glass Balustrade** with top rails























This new and totally unique system offers a superb solution to curves and allows balustrades to change angle easily and without drilling the posts. It is simple, versatile and useful in many situations.



MARANO®

Introducing Marano®, our superb new aluminium system. Sleek and modern in appearance, light to handle and easily maintained, we love this new look. We offer a choice of oval or rectangular handrails, and Marano® can also be used without handrails depending on location.





# **NEW Fortitude™ Contemporary** with glass panels

### Pure quality, premium finish...

Available in a Black Sand or White Gloss finish with a choice of clear or tinted glass.





Our new range of modern Fortitude™ Contemporary Balustrades are made from aluminium and are powder coated in a choi