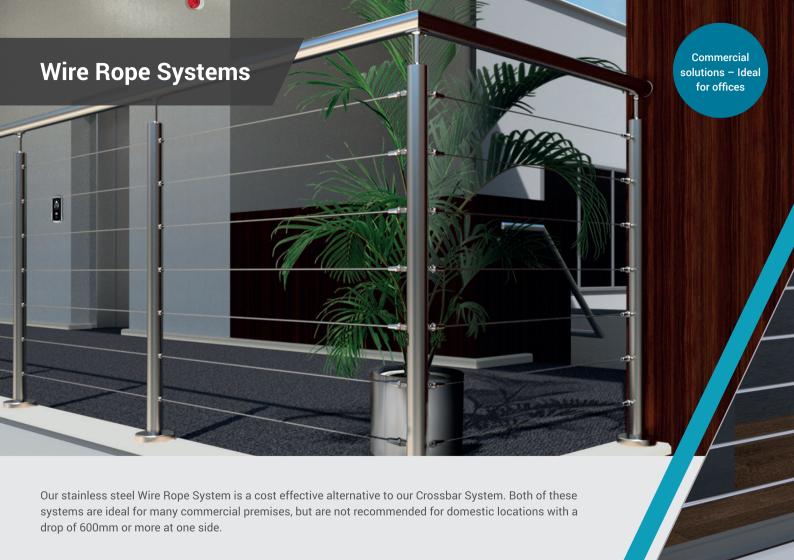

easily and without drilling the posts. It is simple, versatile and useful in many situations.



MARANO®

Introducing Marano®, our superb new aluminium system. Sleek and modern in appearance, light to handle and easily maintained, we love this new look. We offer a choice of oval or rectangular handrails, and Marano® can also be used without handrails depending on location.





# **NEW Fortitude™ Contemporary** with glass panels

### Pure quality, premium finish...

Available in a Black Sand or White Gloss finish with a choice of clear or tinted glass.





Our new range of modern Fortitude™ Contemporary Balustrades are made from aluminium and are powder coated in a choice of Black Sand or White Gloss finishes. Easy to install and lightweight, it is a great solution for many locations.





















### Strong, simple and versatile—make life easy!











#### Standard glass panels...

We offer a range of laminated and toughened glass up to 25.5mm thick. We also offer a huge range of standard toughened monolithic clear float glass panels at very competitive prices up to 25mm thick.

Our standard monolithic glass panels have polished edges and dubbed corners and are available from stock up to 15mm thick, with other thicknesses available to order. With our glass gate fittings you are able to create beautiful fences and gates from our standard glass panels.

If you require bespoke sizes, holes or shapes, or different colours including opaque, then we can offer competitive prices. Simply call for a quotation.





Configure to Your Specification







Design and pers