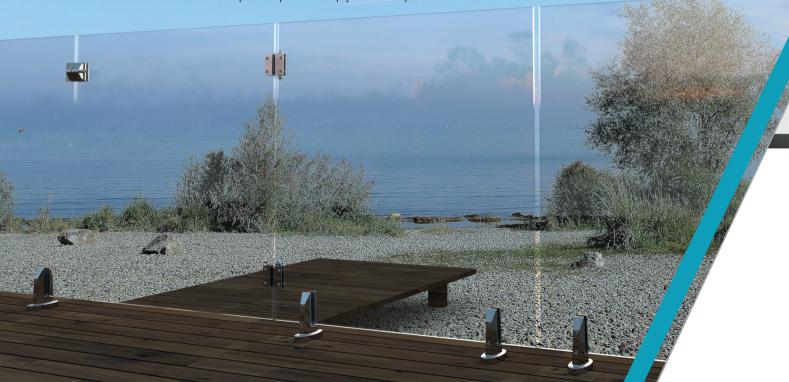

# **Frameless Glass Balustrade** with top rails

This new and totally unique system offers a superb solution to curves and allows balustrades to change angle easily and without drilling the posts. It is simple, versatile and useful in many situations.