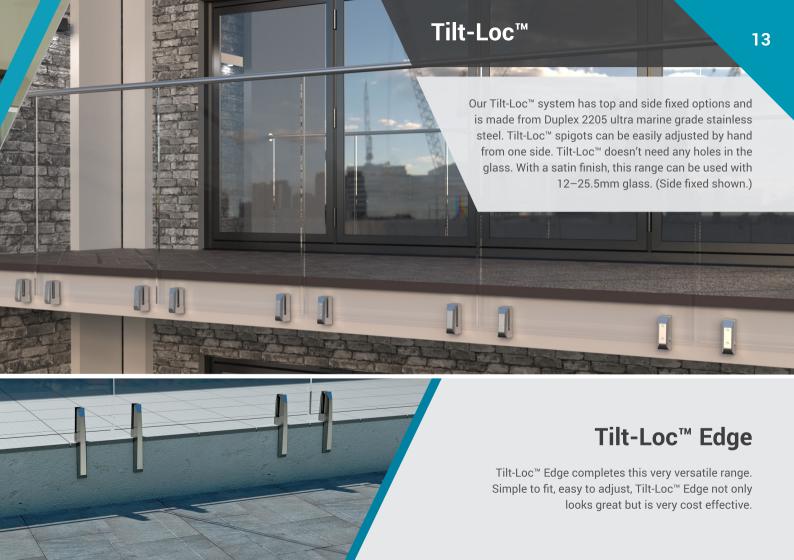

# **Frameless Glass Balustrade** with top rails























This new and totally unique system offers a superb solution to curves and allows balustrades to change angle easily and without drilling the posts. It is simple, versatile and useful in many situations.



MARANO®

Introducing Marano®, our superb new aluminium system. Sleek and modern in appearance, light to handle and easily maintained, we love this new look. We offer a choice of oval or rectangular handrails, and Marano® can also be used without handrails depending on location.





# **NEW Fortitude™ Contemporary** with glass panels

### Pure quality, premium finish...

Available in a Black Sand or White Gloss finish with a choice of clear or tinted glass.





Our new range of modern Fortitude™ Contemporary Balustrades are made from aluminium and are powder coated in a choice of Bl