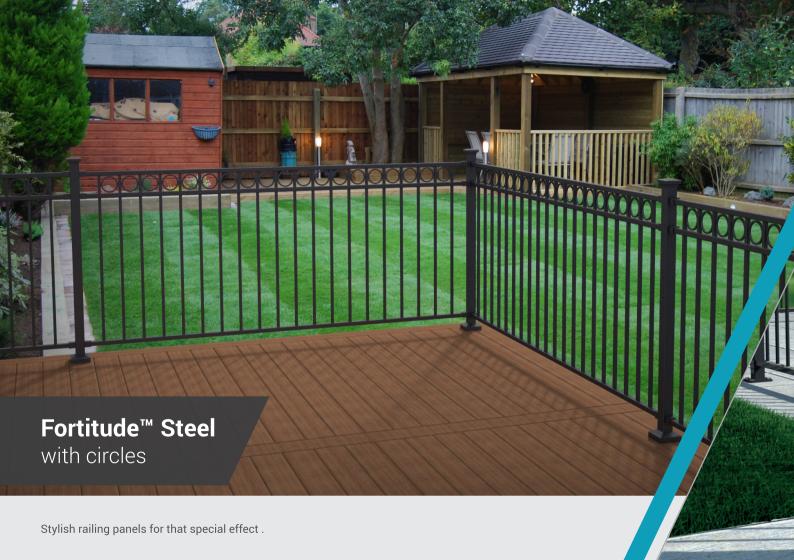

l in many situations.



MARANO®

Introducing Marano®, our superb new aluminium system. Sleek and modern in appearance, light to handle and easily maintained, we love this new look. We offer a choice of oval or rectangular handrails, and Marano® can also be used without handrails depending on location.





# **NEW Fortitude™ Contemporary** with glass panels

### Pure quality, premium finish...

Available in a Black Sand or White Gloss finish with a choice of clear or tinted glass.





Our new range of modern Fortitude™ Contemporary Balustrades are made from aluminium and are powder coated in a choice of Black Sand or White Gloss finishes. Easy to install and lightweight, it is a great solution for many locations.





















### Strong, simple and versatile—make life easy!











#### Standard glass panels...

We offer a range of laminated and toughened glass up to 25.5mm thick. We also offer a huge range of standard toughened monolithic clear float glass panels at very competitive prices up to 25mm thick.

Our standard monolithic glass panels have polished edges and dubbed corners and are available from stock up to 15mm thick, with other thicknesses available to order. With our glass gate fittings you are able to create beautiful fences and gates from our standard glass panels.

If you require bespoke sizes, holes or shapes, or different colours including opaque, then we can offer competitive prices. Simply call for a quotation.





Configure to Your Specification







Design and personalise our range of products with Live Configurator

Liveconfigurator™