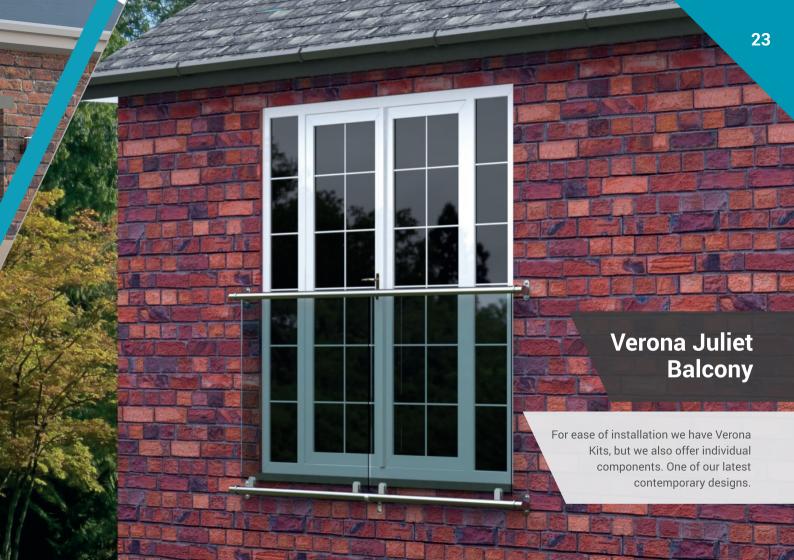

and without drilling the posts. It is simple, versatile and useful in many situations.



MARANO®

Introducing Marano®, our superb new aluminium system. Sleek and modern in appearance, light to handle and easily maintained, we love this new look. We offer a choice of oval or rectangular handrails, and Marano® can also be used without handrails depending on location.





# **NEW Fortitude™ Contemporary** with glass panels

### Pure quality, premium finish...

Available in a Black Sand or White Gloss finish with a choice of clear or tinted glass.





Our new range of modern Fortitude™ Contemporary Balustrades are made from aluminium and are powder coated in a choice of Black Sand or White Gloss finishes. Easy to install and lightweight, it is a great solution for many locations.





















### Strong, simple and versatile—make life easy!











#### Standard glass panels...

We offer a range of laminated and toughened glass up to 25.5mm thick. We also offer a huge range of standard toughened monolithic clear float glass panels at very competitive prices up to 25mm thick.

Our standard monolithic glass panels have polished edges and dubbed corners and are available from stock up to 15mm thick, with other thicknesses available to order. With our glass gate fittings you are able to create beautiful fences and gates from our standard glass panels.

If you require bespoke sizes, holes or shapes, or different colours including opaque, then we can offer competitive prices. Simply call for a quotation.





Configure to Your Specification







Design and personalis