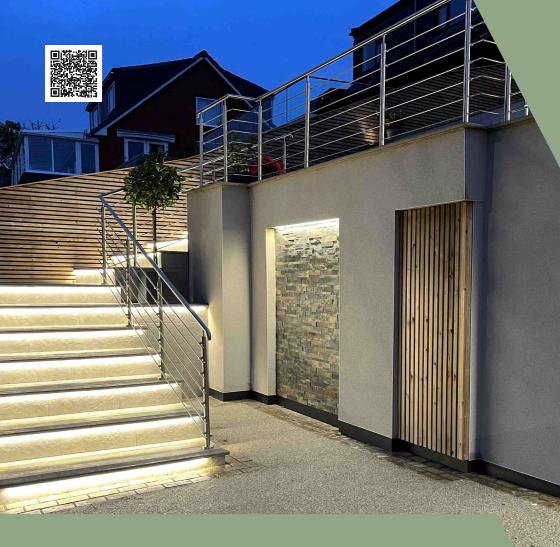

### Handrailing & Balustrade

### A stylish addition to any garden space. Seamlessly blend aesthetics with functionality.

Allowing for unobstructed views, glass balustrades effortlessly merge the garden's natural beauty with design, bringing a sense of openness and spaciousness, creating an illusion of a larger area while still providing a safety barrier.

These sleek, transparent balustrades aren't just practical additions; they're style statements that redefine the very essence of outdoor spaces.