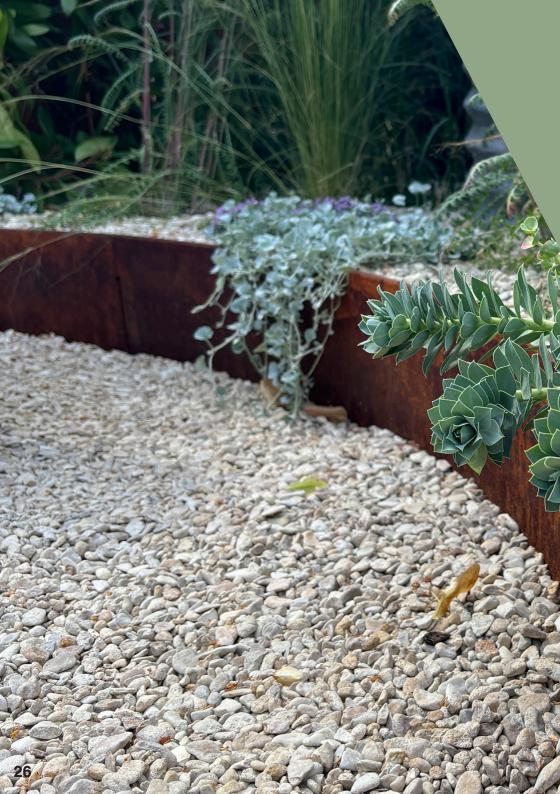

#### Straightcurve®

### Introducing our premier garden solution – an exquisite blend of artistry and functionality.

Straightcurve® is the UK's only high-end modular steel landscaping range that is quick and easy to install using basic household tools. Pre-drilled and prepared for self-assembly, and specifically designed for ease of installation, this stylish range consists of modular garden edging, raised garden beds, and planter box systems.

With unparalleled adaptability, totally customisable and configurable to suit an almost infinite number of layout possibilities, this striking range will help you create remarkable outdoor spaces, while providing a durable and functional border for your landscaping.