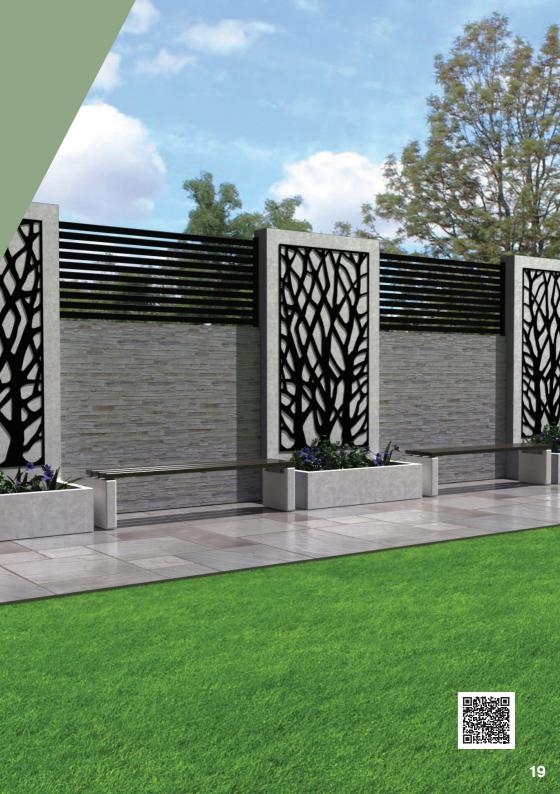

#### Marano® Integrated

#### **Explore the many benefits of aluminium fencing.**

With its sleek lines and contemporary design, aluminium fencing offers long-lasting, low-maintenance, easy-to-work-with solutions for garden perimeters.

Aluminium boasts resilience against the elements, promising enduring strength without compromising on visual appeal, alongside excellent sustainability credentials.

Available in 6 contemporary styles that can provide either complete privacy or open boards mixed with laser-cut screens to add a decorative design and light to the garden.