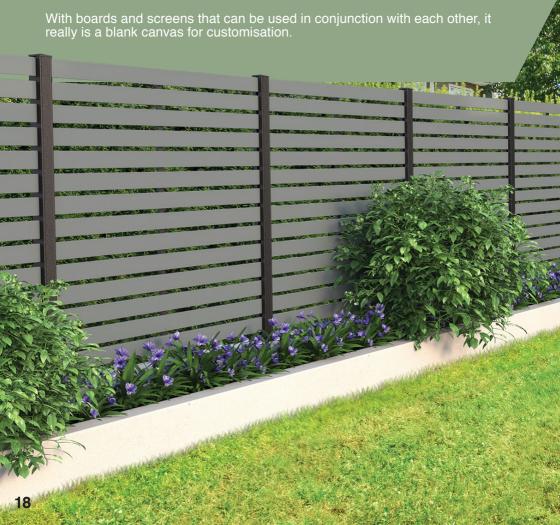

#### Marano® Integrated

#### **Explore the many benefits of aluminium fencing.**

With its sleek lines and contemporary design, aluminium fencing offers long-lasting, low-maintenance, easy-to-work-with solutions for garden perimeters.

Aluminium boasts resilience against the elements, promising enduring strength without compromising on visual appeal, alongside excellent sustainability credentials.

Available in 6 contemporary styles that can provide either complete privacy or open boards mixed with laser-cut screens to add a decorative design and light to the garden.