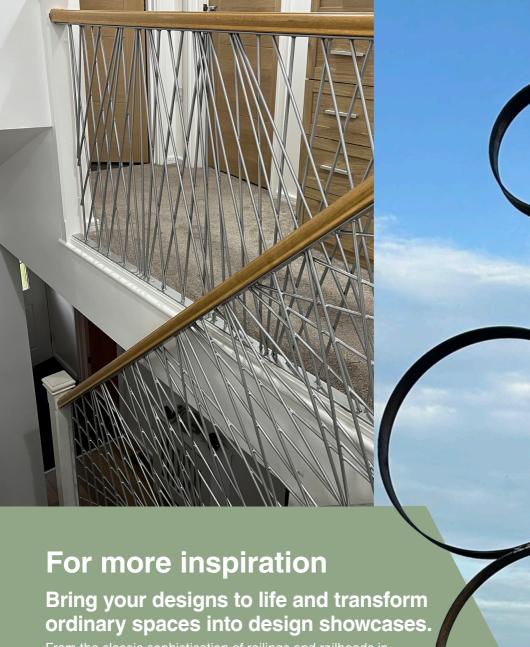

From the classic sophistication of railings and railheads in our wrought iron range, to the modern touches of gabions, expanded and perforated metal, and steel products. Let the designer in you loose and transform the ordinary into extraordinary.

Here are just a few of our customers' projects.