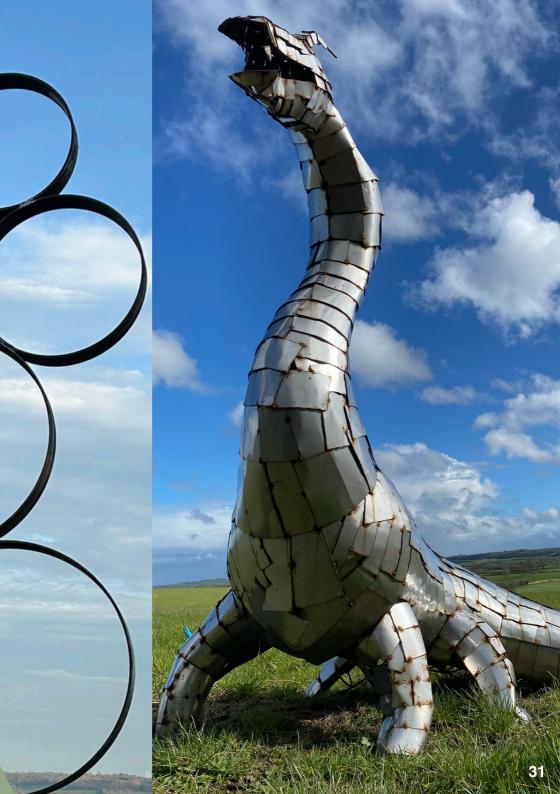

From the classic sophistication of railings and railheads in our wrought iron range, to the modern touches of gabions, expanded and perforated metal, and steel products. Let the designer in you loose and transform the ordinary into extraordinary.

Here are just a few of our customers' projects.