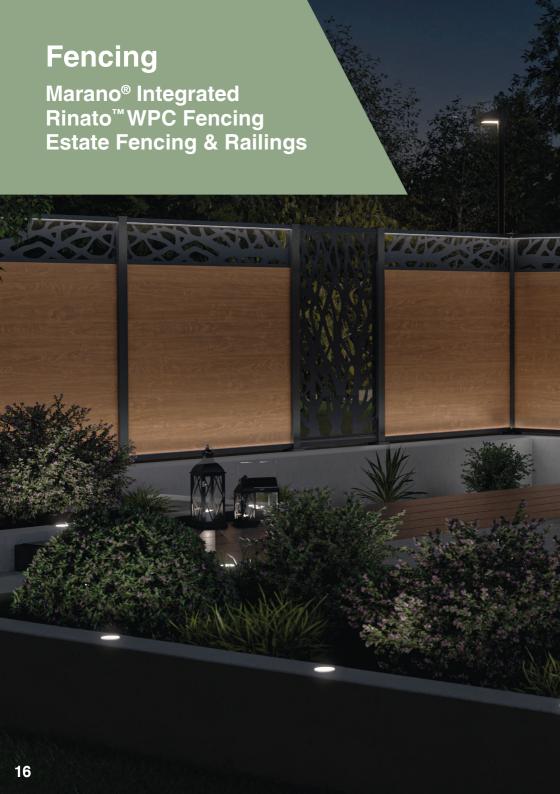

#### Marano® Integrated

#### **Explore the many benefits of aluminium fencing.**

With its sleek lines and contemporary design, aluminium fencing offers long-lasting, low-maintenance, easy-to-work-with solutions for garden perimeters.

Aluminium boasts resilience against the elements, promising enduring strength without compromising on visual appeal, alongside excellent sustainability credentials.

Available in 6 contemporary styles that can provide either complete privacy or open boards mixed with laser-cut screens to add a decorative design and light to the garden.