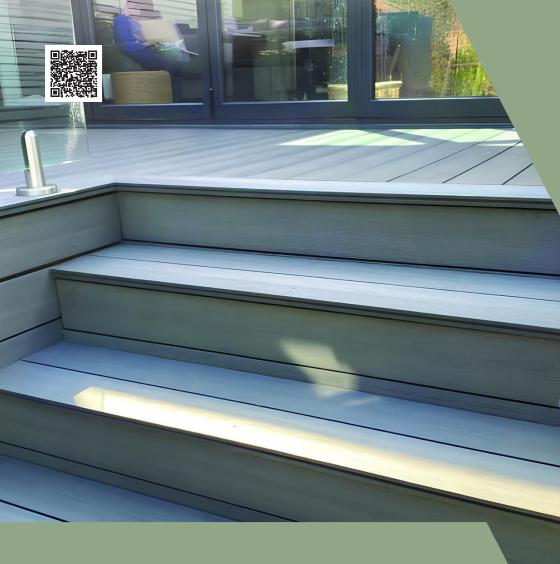

### Handrailing & Balustrade

### A stylish addition to any garden space. Seamlessly blend aesthetics with functionality.

Allowing for unobstructed views, glass balustrades effortlessly merge the garden's natural beauty with design, bringing a sense of openness and spaciousness, creating an illusion of a larger area while still providing a safety barrier.

These sleek, transparent balustrades aren't just practical additions; they're style statements that redefine the very essence of outdoor spaces.