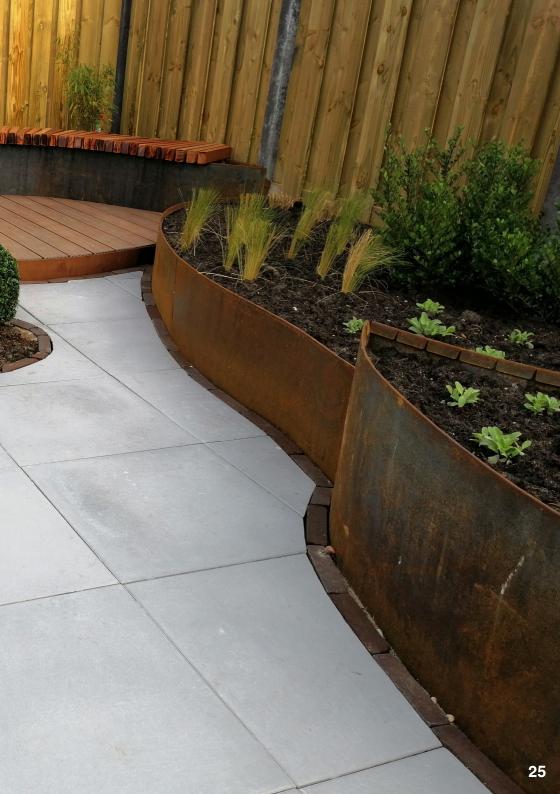

#### Straightcurve®

### Introducing our premier garden solution – an exquisite blend of artistry and functionality.

Straightcurve® is the UK's only high-end modular steel landscaping range that is quick and easy to install using basic household tools. Pre-drilled and prepared for self-assembly, and specifically designed for ease of installation, this stylish range consists of modular garden edging, raised garden beds, and planter box systems.

With unparalleled adaptability, totally customisable and configurable to suit an almost infinite number of layout possibilities, this striking range will help you create remarkable outdoor spaces, while providing a durable and functional border for your landscaping.