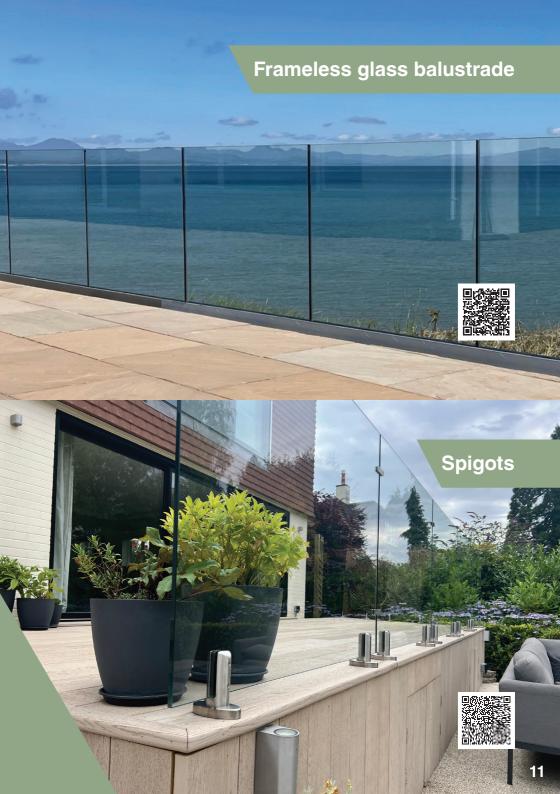

### A stylish addition to any garden space. Seamlessly blend aesthetics with functionality.

Allowing for unobstructed views, glass balustrades effortlessly merge the garden's natural beauty with design, bringing a sense of openness and spaciousness, creating an illusion of a larger area while still providing a safety barrier.

These sleek, transparent balustrades aren't just practical additions; they're style statements that redefine the very essence of outdoor spaces.