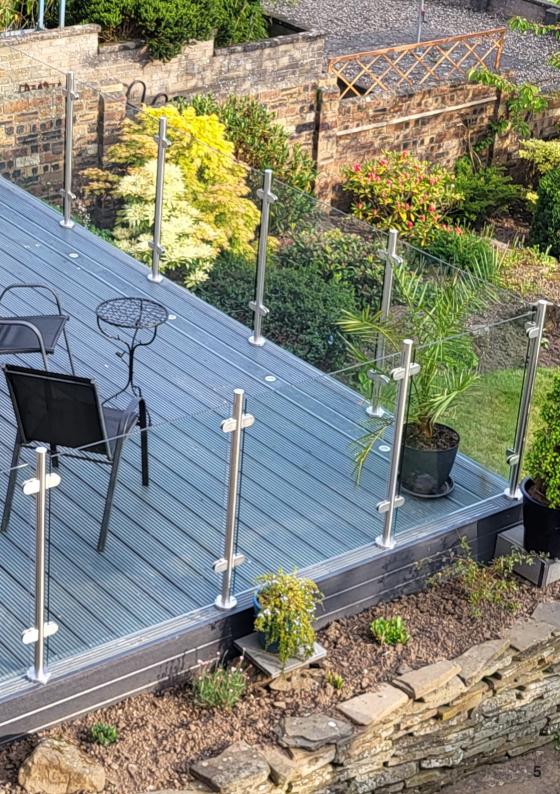

### Handrailing & Balustrade

### A stylish addition to any garden space. Seamlessly blend aesthetics with functionality.

Allowing for unobstructed views, glass balustrades effortlessly merge the garden's natural beauty with design, bringing a sense of openness and spaciousness, creating an illusion of a larger area while still providing a safety barrier.

These sleek, transparent balustrades aren't just practical additions; they're style statements that redefine the very essence of outdoor spaces.