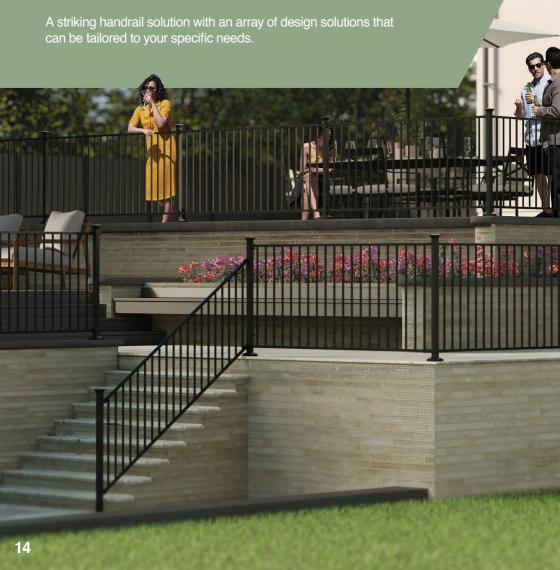

### Fortitude<sup>™</sup> Railings

## Discover the epitome of flexibility in handrail solutions with our Fortitude™ railings.

One of the most adaptable, off-the-shelf handrail solutions on the market today, consisting of a series of panels, posts, brackets, and an innovative steel raking panel that allows the installation of railings on stairs and gradients with ease.