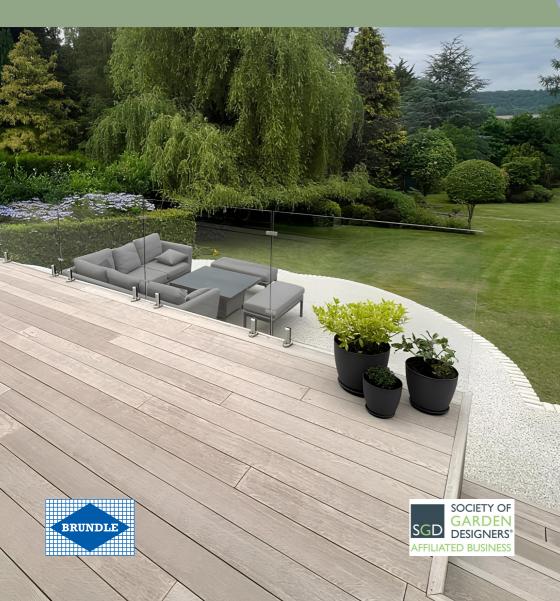

### Handrailing & Balustrade

### A stylish addition to any garden space. Seamlessly blend aesthetics with functionality.

Allowing for unobstructed views, glass balustrades effortlessly merge the garden's natural beauty with design, bringing a sense of openness and spaciousness, creating an illusion of a larger area while still providing a safety barrier.

These sleek, transparent balustrades aren't just practical additions; they're style statements that redefine the very essence of outdoor spaces.