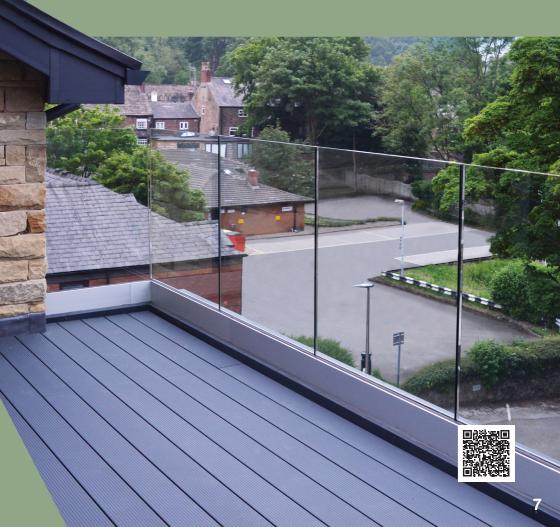

### Handrailing & Balustrade

### A stylish addition to any garden space. Seamlessly blend aesthetics with functionality.

Allowing for unobstructed views, glass balustrades effortlessly merge the garden's natural beauty with design, bringing a sense of openness and spaciousness, creating an illusion of a larger area while still providing a safety barrier.

These sleek, transparent balustrades aren't just practical additions; they're style statements that redefine the very essence of outdoor spaces.