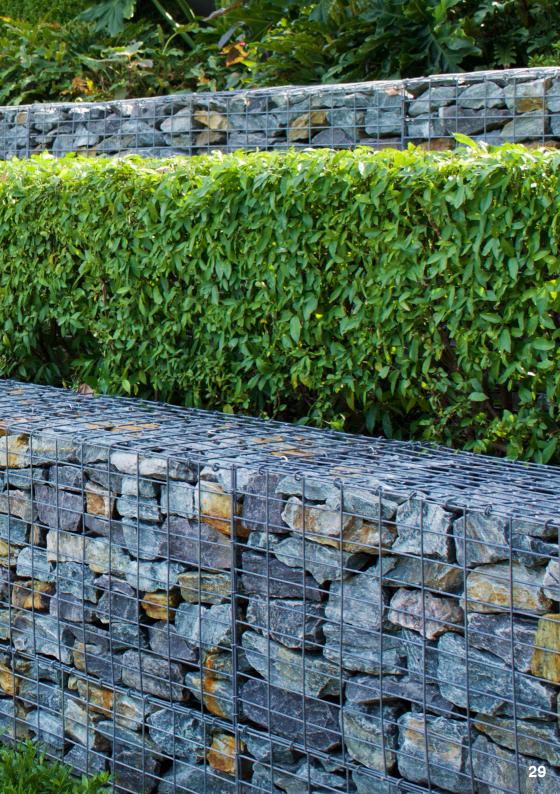

From the classic sophistication of railings and railheads in our wrought iron range, to the modern touches of gabions, expanded and perforated metal, and steel products. Let the designer in you loose and transform the ordinary into extraordinary.

Here are just a few of our customers' projects.