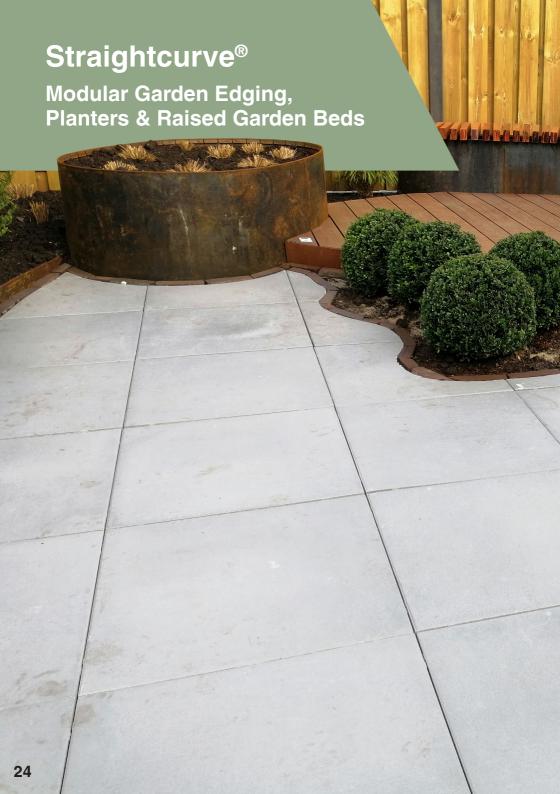

#### Straightcurve®

### Introducing our premier garden solution – an exquisite blend of artistry and functionality.

Straightcurve® is the UK's only high-end modular steel landscaping range that is quick and easy to install using basic household tools. Pre-drilled and prepared for self-assembly, and specifically designed for ease of installation, this stylish range consists of modular garden edging, raised garden beds, and planter box systems.

With unparalleled adaptability, totally customisable and configurable to suit an almost infinite number of layout possibilities, this striking range will help you create remarkable outdoor spaces, while providing a durable and functional border for your landscaping.