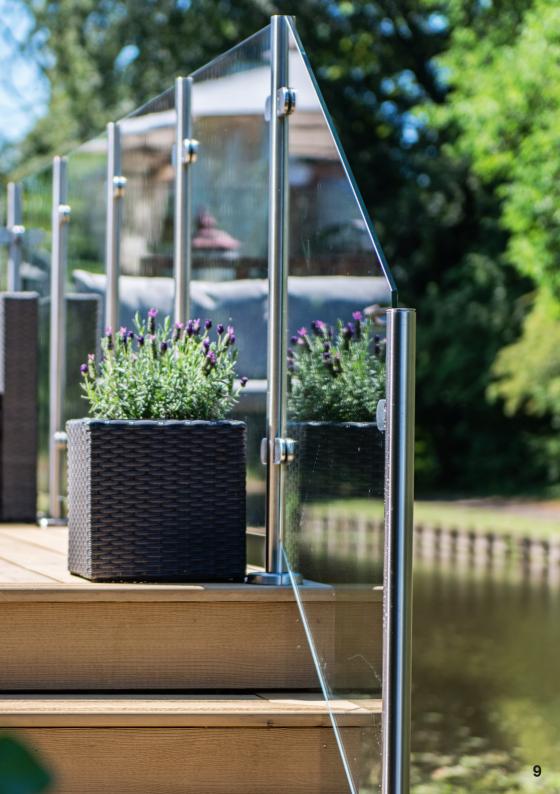

### Handrailing & Balustrade

### A stylish addition to any garden space. Seamlessly blend aesthetics with functionality.

Allowing for unobstructed views, glass balustrades effortlessly merge the garden's natural beauty with design, bringing a sense of openness and spaciousness, creating an illusion of a larger area while still providing a safety barrier.

These sleek, transparent balustrades aren't just practical additions; they're style statements that redefine the very essence of outdoor spaces.