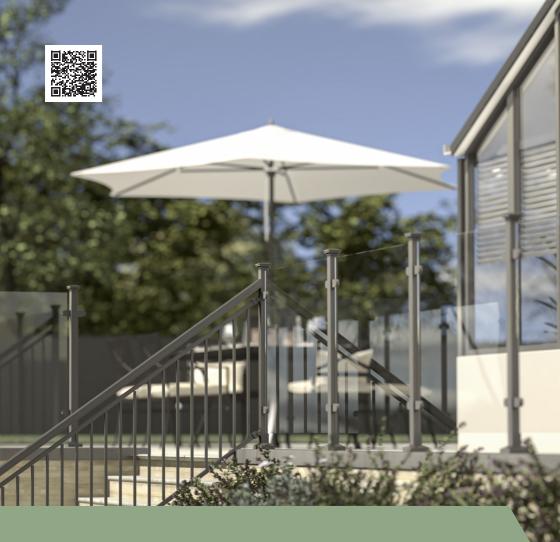

### Handrailing & Balustrade

### A stylish addition to any garden space. Seamlessly blend aesthetics with functionality.

Allowing for unobstructed views, glass balustrades effortlessly merge the garden's natural beauty with design, bringing a sense of openness and spaciousness, creating an illusion of a larger area while still providing a safety barrier.

These sleek, transparent balustrades aren't just practical additions; they're style statements that redefine the very essence of outdoor spaces.