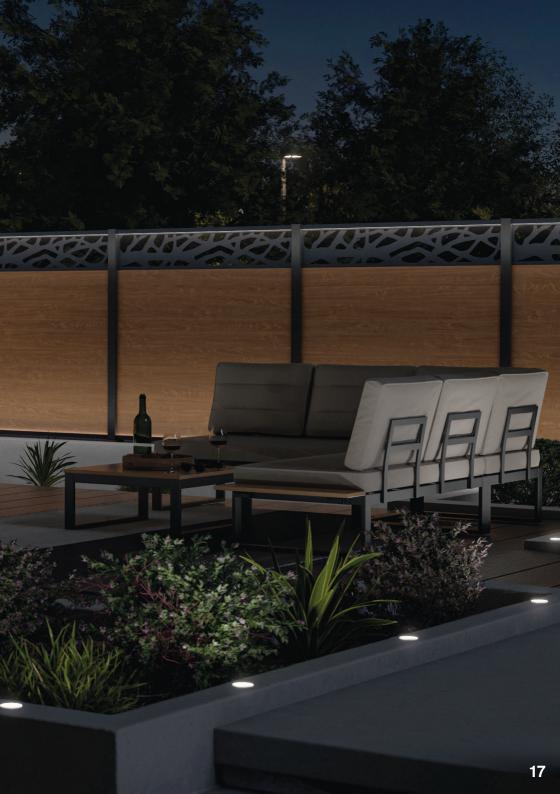

#### Marano® Integrated

#### **Explore the many benefits of aluminium fencing.**

With its sleek lines and contemporary design, aluminium fencing offers long-lasting, low-maintenance, easy-to-work-with solutions for garden perimeters.

Aluminium boasts resilience against the elements, promising enduring strength without compromising on visual appeal, alongside excellent sustainability credentials.

Available in 6 contemporary styles that can provide either complete privacy or open boards mixed with laser-cut screens to add a decorative design and light to the garden.