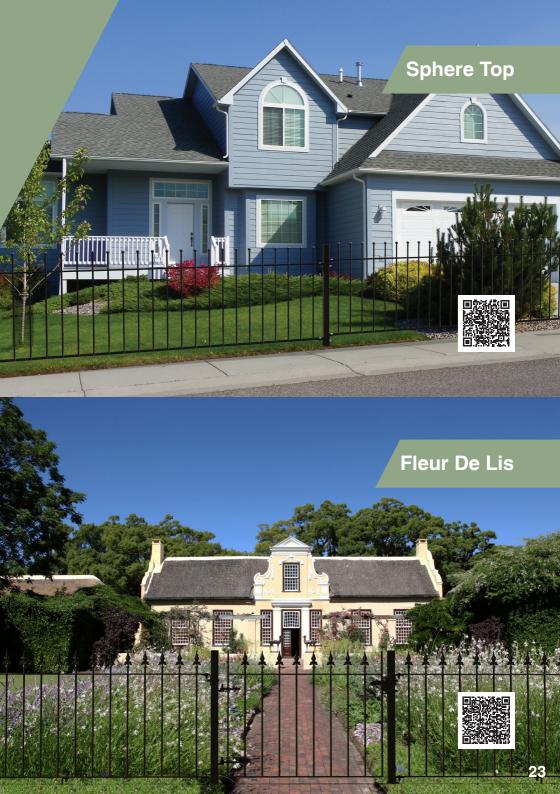

#### **Estate Fencing & Railings**

### Seamlessly merge aesthetics and practicality, with sleek lines and classic designs.

Estate fencing and railings have become a popular solution with housebuilders in residential developments, offering a blend of sophistication and charm.

Their classic designs elevate the appearance of any area, fitting seamlessly into both modern developments and traditional builds, providing a boundary without obscuring the view.