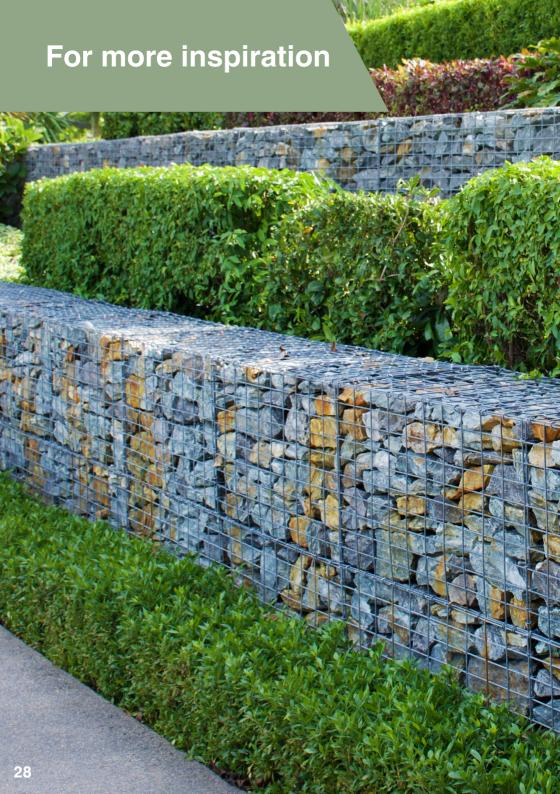

From the classic sophistication of railings and railheads in our wrought iron range, to the modern touches of gabions, expanded and perforated metal, and steel products. Let the designer in you loose and transform the ordinary into extraordinary.

Here are just a few of our customers' projects.