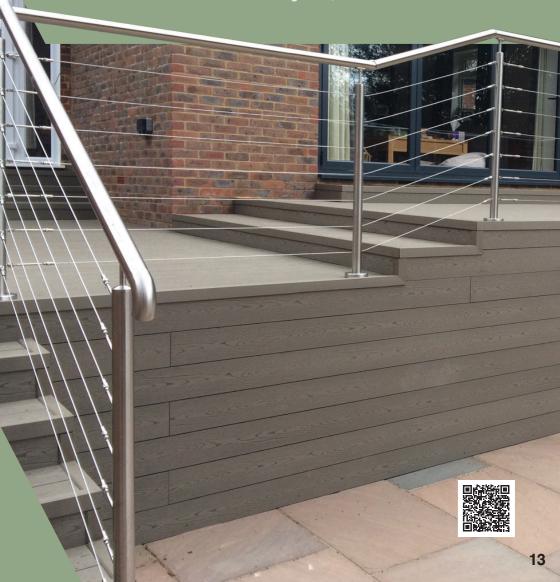

### Wire Rope System

### Simplicity meets functionality with our stainless steel strand wire system.

A practical and economical alternative to our crossbar system, without compromising on style.

Its flexibility makes it a great choice for both residential and commercial environments as it can be fixed to various surfaces including wood, metal and brick.