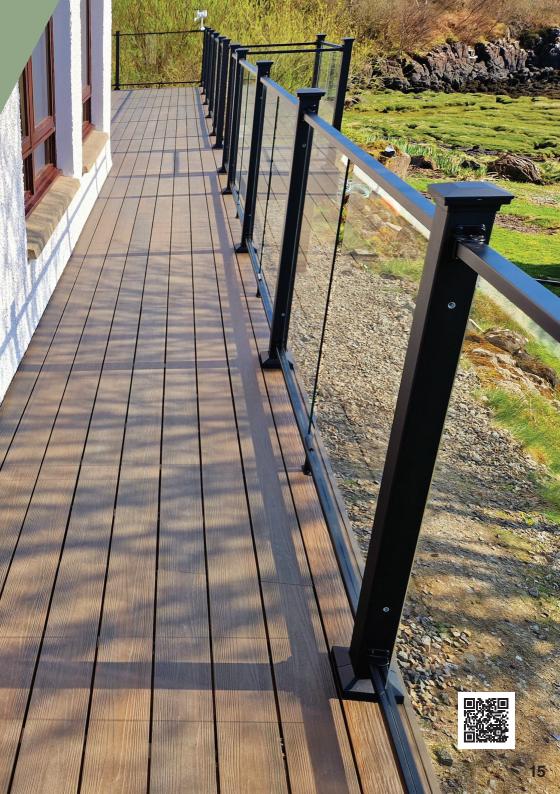

### Handrailing & Balustrade

### A stylish addition to any garden space. Seamlessly blend aesthetics with functionality.

Allowing for unobstructed views, glass balustrades effortlessly merge the garden's natural beauty with design, bringing a sense of openness and spaciousness, creating an illusion of a larger area while still providing a safety barrier.

These sleek, transparent balustrades aren't just practical additions; they're style statements that redefine the very essence of outdoor spaces.