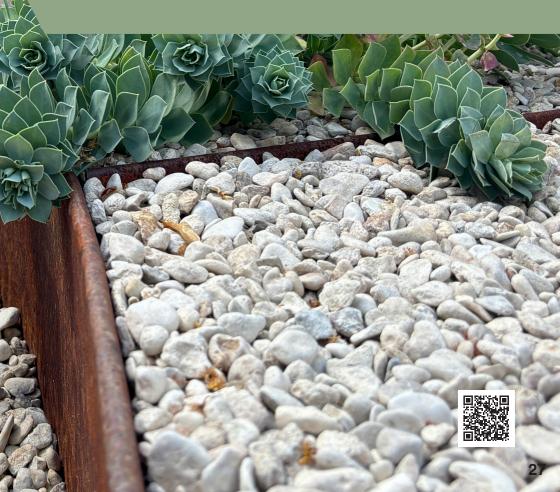

#### Straightcurve®

### Introducing our premier garden solution – an exquisite blend of artistry and functionality.

Straightcurve® is the UK's only high-end modular steel landscaping range that is quick and easy to install using basic household tools. Pre-drilled and prepared for self-assembly, and specifically designed for ease of installation, this stylish range consists of modular garden edging, raised garden beds, and planter box systems.

With unparalleled adaptability, totally customisable and configurable to suit an almost infinite number of layout possibilities, this striking range will help you create remarkable outdoor spaces, while providing a durable and functional border for your landscaping.