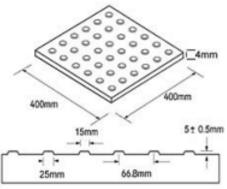

## **F. H. BRUNDLE** TACTILE FLOORING

Tactile Flooring is a 4mm thick GRP tile incorporating raised profiles to warn people when they are approaching a change in elevation such as railway platforms, pedestrian crossings, staircase assents and decent areas as well as many other applications.

Tiles are glued and screwed to the existing substrate therefore eliminating the need of costly excavation.

Tactile Flooring is available in three surfaces and are available in 400mm x 400mm standard tiles.

ON STREET BLISTER Code: 33018