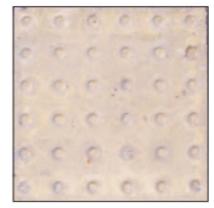

## **F. H. BRUNDLE** TACTILE FLOORING

Tactile Flooring is a 4mm thick GRP tile incorporating raised profiles to warn people when they are approaching a change in elevation such as railway platforms, pedestrian crossings, staircase assents and decent areas as well as many other applications.

Tiles are glued and screwed to the existing substrate therefore eliminating the need of costly excavation.

Tactile Flooring is available in three surfaces and are available in 400mm x 400mm standard tiles.

ON STREET BLISTER Code: 33018