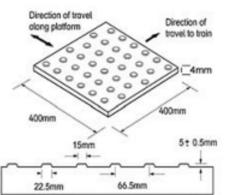

## **F. H. BRUNDLE** TACTILE FLOORING

Tactile Flooring is a 4mm thick GRP tile incorporating raised profiles to warn people when they are approaching a change in elevation such as railway platforms, pedestrian crossings, staircase assents and decent areas as well as many other applications.

Tiles are glued and screwed to the existing substrate therefore eliminating the need of costly excavation.

Tactile Flooring is available in three surfaces and are available in 400mm x 400mm standard tiles.

## TYPES AVAILABLE

OFF STREET BLISTER Code: 33019

CORDUROY Code: 33020

Bister On-Street Tactile

Blister Off-Street Tactile