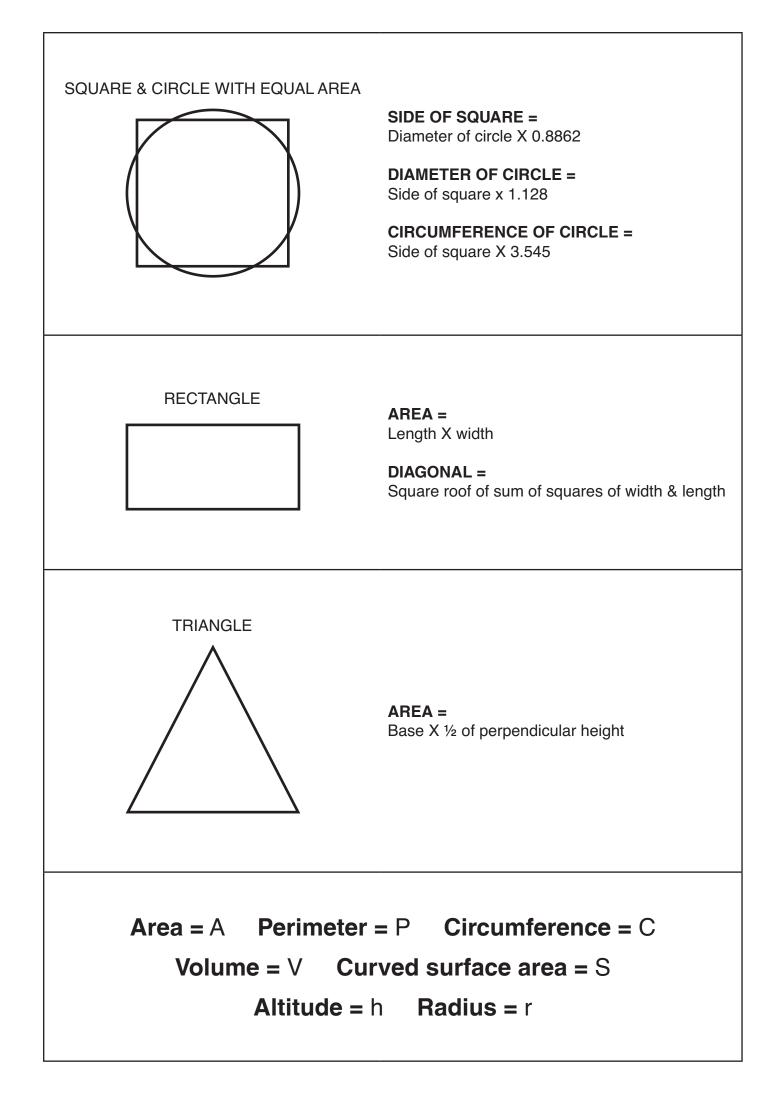

## BASIC GEOMETRIC FORMULAS







| RIGHT TRIANGLE                                  | с    |
|-------------------------------------------------|------|
| Pythagoras' theorem:                            | а    |
| $c^2 = a^2 = b^2$                               | b    |
| TRIANGLE                                        | a    |
| <b>A=</b> 1/2bh                                 | c h  |
| <b>P=</b> a = b = c                             | b    |
| CIRCLE                                          |      |
| $\mathbf{A} = \mathbf{T}\mathbf{T}^2$           |      |
| <b>C</b> = 2π <b>r</b>                          |      |
| SPHERE                                          | r ,' |
| $V = 4/3 \pi r^3$                               |      |
| <b>S</b> = 4πr <sup>2</sup>                     |      |
|