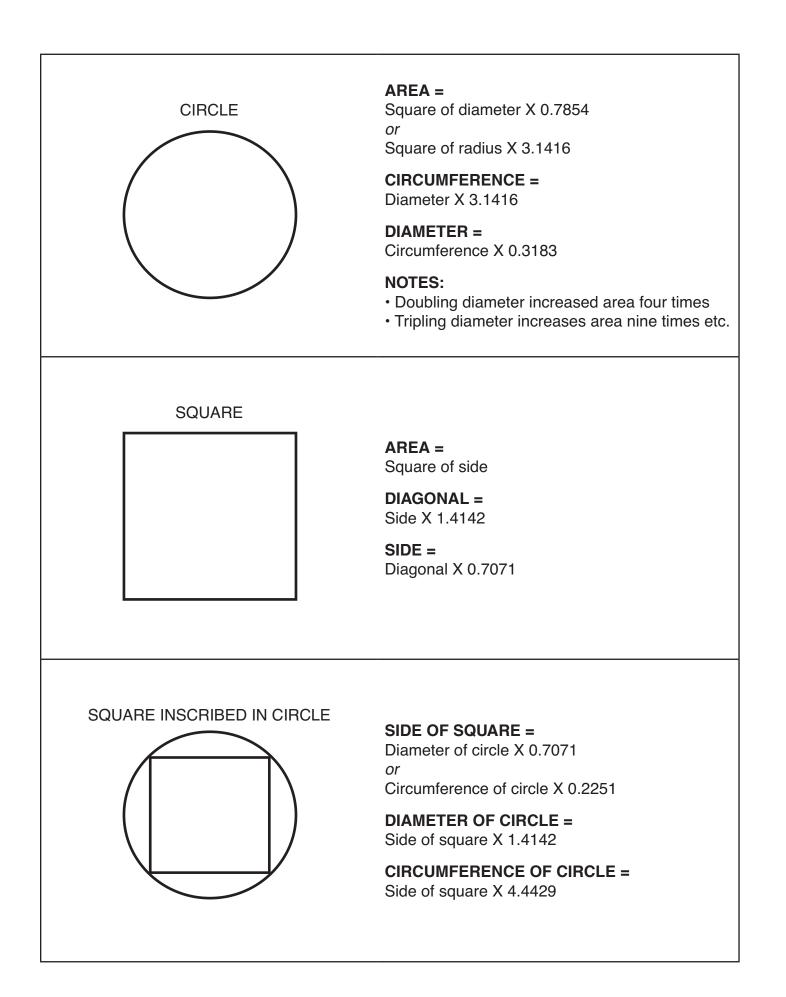

## BASIC GEOMETRIC FORMULAS







| RIGHT TRIANGLE                                  | с    |
|-------------------------------------------------|------|
| Pythagoras' theorem:                            | а    |
| $c^2 = a^2 = b^2$                               | b    |
| TRIANGLE                                        | a    |
| <b>A=</b> 1/2bh                                 | c h  |
| <b>P=</b> a = b = c                             | b    |
| CIRCLE                                          |      |
| $\mathbf{A} = \mathbf{T}\mathbf{T}^2$           |      |
| <b>C</b> = 2π <b>r</b>                          |      |
| SPHERE                                          | r ,' |
| $V = 4/3 \pi r^3$                               |      |
| <b>S</b> = 4πr <sup>2</sup>                     |      |
|