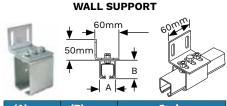

## **CEILING SUPPORT**

|        |        | •       |
|--------|--------|---------|
| (A) mm | (B) mm | Code    |
| 41     | 48     | 41LT004 |