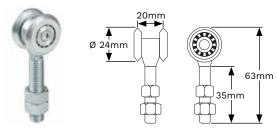

### STEEL 2 WHEEL WITH PLATE

| Thread Ø mm |    | Max Gate kg | Code   |  |
|-------------|----|-------------|--------|--|
|             | M8 | 25          | 41L005 |  |