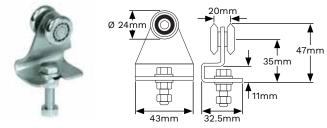

## **STEEL 2 WHEEL**

| Thread Ø mm | Max Gate kg | Code   |  |
|-------------|-------------|--------|--|
| M8          | 40          | 41L003 |  |

### STEEL 2 WHEEL WITH PLATE

| Thread Ø mm |    | Max Gate kg | Code   |  |
|-------------|----|-------------|--------|--|
|             | M8 | 25          | 41L005 |  |