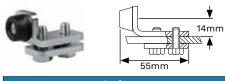

## TRACK CONNECTOR

| -      | •      |         |
|--------|--------|---------|
| (A) mm | (B) mm | Code    |
| 41     | 48     | 41LT005 |

Whilst every effort has been made to ensure the accuracy of the information supplied. F.H. Brundle cannot be held responsible for any errors or omissions. This product must only be employed for its original intended use. Any other use is wrong and potentially dangerous. Installation must be carried out in full compliance with current regulations. F.H. Brundle cannot be held liable for any damages resulting from wrongful, erroneous or negligent use.