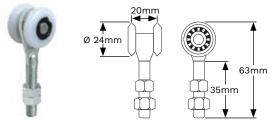

## **STEEL 2 WHEEL**

| Thread Ø mm | Max Gate kg | Code   |  |
|-------------|-------------|--------|--|
| M8          | 40          | 41L003 |  |