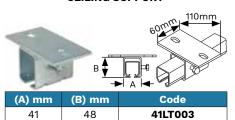

## **CEILING SUPPORT**

|        |        | •       |
|--------|--------|---------|
| (A) mm | (B) mm | Code    |
| 41     | 48     | 41LT004 |