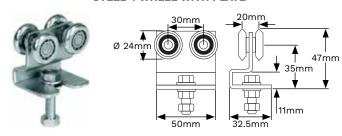

## **STEEL 4 WHEEL**

| Thread Ø mm | Max Gate kg | Code   |
|-------------|-------------|--------|
| M8          | 60          | 41L004 |

### **STEEL 4 WHEEL WITH PLATE**

| Thread Ø mm | Max Gate kg | Code   |
|-------------|-------------|--------|
| M8          | 40          | 41L006 |

| Code    |
|---------|
| 41LT001 |
|         |

**TRACK** 