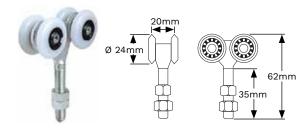

## **STEEL 4 WHEEL**

| Thread Ø mm | Max Gate kg | Code   |
|-------------|-------------|--------|
| M8          | 60          | 41L004 |