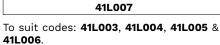

# **LIGHT SYSTEM - FOR GATES UP TO 60KG**

| Thread Ø mm |    | Max Gate kg | Code   |  |
|-------------|----|-------------|--------|--|
|             | M8 | 40          | 41L001 |  |

#### **NYLON 4 WHEEL**

| Thread Ø mm | Max Gate kg | Code   |
|-------------|-------------|--------|
| M8          | 60          | 41L002 |

## **STEEL 2 WHEEL**

| Thread Ø mm | Max Gate kg | Code   |  |
|-------------|-------------|--------|--|
| M8          | 40          | 41L003 |  |

## **STEEL 4 WHEEL**

| Thread Ø mm | Max Gate kg | Code   |
|-------------|-------------|--------|
| M8          | 60          | 41L004 |

### STEEL 2 WHEEL WITH PLATE

| Thread Ø mm |    | Max Gate kg | Code   |  |
|-------------|----|-------------|--------|--|
|             | M8 | 25          | 41L005 |  |

### **STEEL 4 WHEEL WITH PLATE**

| Thread Ø mm | Max Gate kg | Code   |
|-------------|-------------|--------|
| M8          | 40          | 41L006 |

| Code    |
|---------|
| 41LT001 |
|         |

**TRACK** 