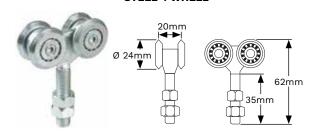

### **STEEL 4 WHEEL WITH PLATE**

| Thread Ø mm | Max Gate kg | Code   |
|-------------|-------------|--------|
| M8          | 40          | 41L006 |

| Code    |
|---------|
| 41LT001 |
|         |

**TRACK** 