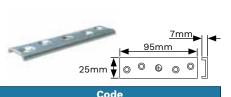

M8 | 40          | 41L001 |  |

#### **NYLON 4 WHEEL**



| Thread Ø mm | Max Gate kg | Code   |
|-------------|-------------|--------|
| M8          | 60          | 41L002 |

## **STEEL 2 WHEEL**



| Thread Ø mm | Max Gate kg | Code   |  |
|-------------|-------------|--------|--|
| M8          | 40          | 41L003 |  |

## **STEEL 4 WHEEL**



| Thread Ø mm | Max Gate kg | Code   |
|-------------|-------------|--------|
| M8          | 60          | 41L004 |

### STEEL 2 WHEEL WITH PLATE



| Thread Ø mm |    | Max Gate kg | Code   |  |
|-------------|----|-------------|--------|--|
|             | M8 | 25          | 41L005 |  |

### **STEEL 4 WHEEL WITH PLATE**



| Thread Ø mm | Max Gate kg | Code   |
|-------------|-------------|--------|
| M8          | 40          | 41L006 |









| Code    |
|---------|
| 41LT001 |
|         |

**TRACK** 

TRACK STOP



| Code    |  |
|---------|--|
| 41LT002 |  |

Thickness 2mm.

## **CEILING SUPPORT**





|        |        | •       |
|--------|--------|---------|
| (A) mm | (B) mm | Code    |
| 41     | 48     | 41LT004 |

## TRACK CONNECTOR



| -      | •      |         |
|--------|--------|---------|
| (A) mm | (B) mm | Code    |
| 41     | 48     | 41LT005 |

Whilst every effort has been made to ensure the accuracy of the information supplied. F.H. Brundle cannot be held responsible for any errors or omissions. This product must only be employed for its original intended use. Any other use is wrong and potentially dangerous. Installation must be carried out in full compliance with current regulations. F.H. Brundle can