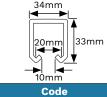

| 40          | 41L001 |  |

#### **NYLON 4 WHEEL**



| Thread Ø mm | Max Gate kg | Code   |
|-------------|-------------|--------|
| M8          | 60          | 41L002 |

## **STEEL 2 WHEEL**



| Thread Ø mm | Max Gate kg | Code   |  |
|-------------|-------------|--------|--|
| M8          | 40          | 41L003 |  |

## **STEEL 4 WHEEL**



| Thread Ø mm | Max Gate kg | Code   |
|-------------|-------------|--------|
| M8          | 60          | 41L004 |

### STEEL 2 WHEEL WITH PLATE



| Thread Ø mm |    | Max Gate kg | Code   |  |
|-------------|----|-------------|--------|--|
|             | M8 | 25          | 41L005 |  |

### **STEEL 4 WHEEL WITH PLATE**



| Thread Ø mm | Max Gate kg | Code   |
|-------------|-------------|--------|
| M8          | 40          | 41L006 |









| Code    |
|---------|
| 41LT001 |
|         |

**TRACK** 

TRACK STOP



| Code    |  |
|---------|--|
| 41LT002 |  |

Thickness 2mm.

## **CEILING SUPPORT**





|        |        | •       |
|--------|--------|---------|
| (A) mm | (B) mm | Code    |
| 41     | 48     | 41LT004 |

## TRACK CONNECTOR



| -      | •      |         |
|--------|--------|---------|
| (A) mm | (B) mm | Code    |
| 41     | 48     | 41LT005 |

Whilst every effort has been made to ensure the accuracy of the information supplied. F.H. Brundle cannot be held responsible for any errors or omissions. This product must only be employed for its original intended use. Any other use is wrong and potentially dangerous. Installation must be carried out in full compliance with current regulations. F.H. Brundle cannot