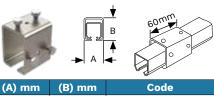

## TRACK CONNECTOR

| -      | •      |         |
|--------|--------|---------|
| (A) mm | (B) mm | Code    |
| 41     | 48     | 41LT005 |

Whilst every effort has been made to ensure the accuracy of the information supplied. F.H. Brundle cannot be held responsible for any errors or omissions. This product must only be employed for its original intended use. Any other use is wrong and potentially dangerous. Installation must be carried out in full compliance with current regulations. F.H. Brundle cannot be held liable for any damages resulting from wrongful, erroneous or negligent use.