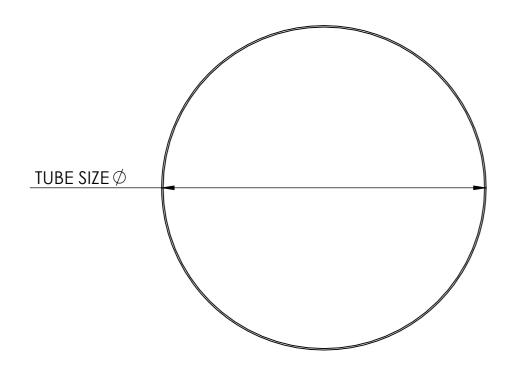

| PART CODE MATERIAL |                     | TUBE SIZE ∅ | FINISH     |
|--------------------|---------------------|-------------|------------|
| 16136A             | Malleable Cast Iron | 26.9        | Galvanised |
| 16136B             | Malleable Cast Iron | 33.7        | Galvanised |
| 16136C             | Malleable Cast Iron | 42.4        | Galvanised |
| 16136D             | Malleable Cast Iron | 48.3        | Galvanised |
| 16136E             | Malleable Cast Iron | 60.3        | Galvanised |