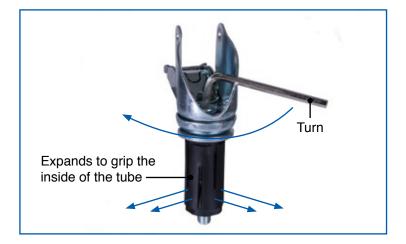

## The following steps will ensure the wheel and expander are secure:

- 1. Disassemble the expander parts
- You may need to remove the castor wheel depending on your Allen key
- 3. Fit bolt with spring washer through hole in bottom of support plate
- 4. Place the thread through the parts as shown
- 5. Reassemble expander but do not overtighten
- 6. Insert expander into hollow tube
- 7. Tighten using a 5/16" A/F Allen key (16232D) until secure
- Reassemble the castor wheel if you needed to remove for step 2