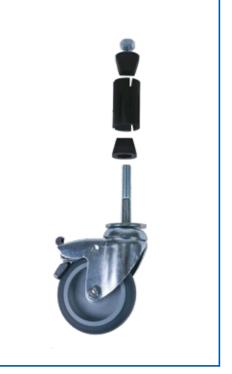

## The following steps will ensure the wheel and expander are secure:

- 1. Disassemble the expander parts
- You may need to remove the castor wheel depending on your Allen key
- 3. Fit bolt with spring washer through hole in bottom of support plate
- 4. Place the thread through the parts as shown
- 5. Reassemble expander but do not overtighten
- 6. Insert expander into hollow tube
- 7. Tighten using a 5/16" A/F Allen key (16232D) until secure
- Reassemble the castor wheel if you needed to remove for step 2