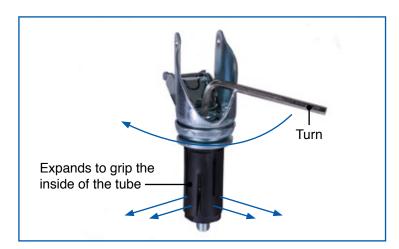

## The following steps will ensure the wheel and expander are secure:

- 1. Disassemble the expander parts
- You may need to remove the castor wheel depending on your Allen key
- 3. Fit bolt with spring washer through hole in bottom of support plate
- 4. Place the thread through the parts as shown
- 5. Reassemble expander but do not overtighten
- 6. Insert expander into hollow tube
- 7. Tighten using a 5/16" A/F Allen key (16232D) until secure
- Reassemble the castor wheel if you needed to remove for step 2