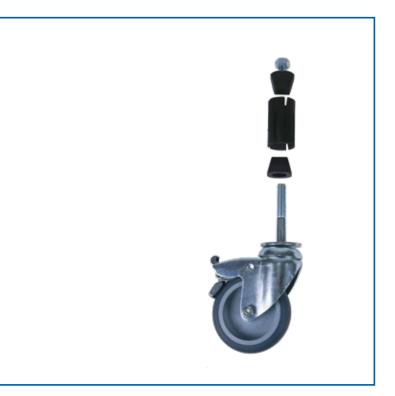

## The following steps will ensure the wheel and expander are secure:

- 1. Disassemble the expander parts
- You may need to remove the castor wheel depending on your Allen key
- 3. Fit bolt with spring washer through hole in bottom of support plate
- 4. Place the thread through the parts as shown
- 5. Reassemble expander but do not overtighten
- 6. Insert expander into hollow tube
- 7. Tighten using a 5/16" A/F Allen key (16232D) until secure
- Reassemble the castor wheel if you needed to remove for step 2