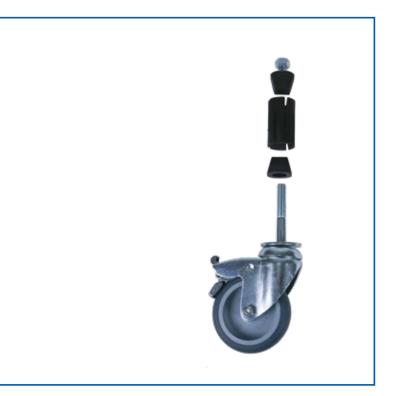

## 50mm DIA SWIVEL WHEEL & EXPANDER

## Code: 16ZWS50C

- Suit 42.4mm hollow tube
- 50mm diameter wheels
- · Expander included

- · With brake
- · Silver finish

## The following steps will ensure the wheel and expander are secure:

- 1. Disassemble the expander parts
- 2. You may need to remove the castor wheel depending on your Allen key
- 3. Fit bolt with spring washer through hole in bottom of support plate
- 4. Place the thread through the parts as shown
- 5. Reassemble expander but do not overtighten
- 6. Insert expander into hollow tube
- 7. Tighten using a 5/16" A/F Allen key (16232D) until secure
- Reassemble the castor wheel if you needed to remove for step 2