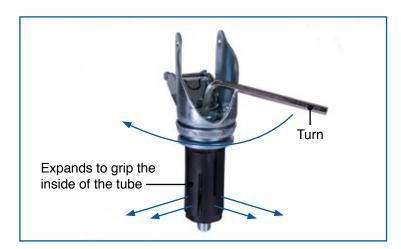

## The following steps will ensure the wheel and expander are secure:

- 1. Disassemble the expander parts
- 2. You may need to remove the castor wheel depending on your Allen key
- 3. Fit bolt with spring washer through hole in bottom of support plate
- 4. Place the thread through the parts as shown
- 5. Reassemble expander but do not overtighten
- 6. Insert expander into hollow tube
- 7. Tighten using a 5/16" A/F Allen key (16232D) until secure
- Reassemble the castor wheel if you needed to remove for step 2