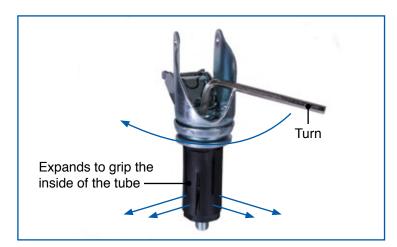

## The following steps will ensure the wheel and expander are secure:

- 1. Disassemble the expander parts
- 2. You may need to remove the castor wheel depending on your Allen key
- 3. Fit bolt with spring washer through hole in bottom of support plate
- 4. Place the thread through the parts as shown
- 5. Reassemble expander but do not overtighten
- 6. Insert expander into hollow tube
- 7. Tighten using a 5/16" A/F Allen key (16232D) until secure
- Reassemble the castor wheel if you needed to remove for step 2