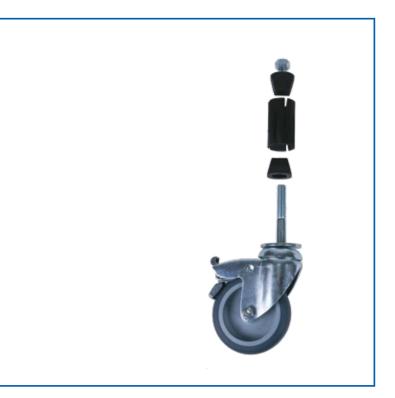

## 50mm DIA SWIVEL WHEEL & EXPANDER

## Code: 16ZWS50A

- · Suit 26.9mm hollow tube
- 50mm diameter wheels
- · Expander included

- · With brake
- · Silver finish

## The following steps will ensure the wheel and expander are secure:

- 1. Disassemble the expander parts
- 2. You may need to remove the castor wheel depending on your Allen key
- 3. Fit bolt with spring washer through hole in bottom of support plate
- 4. Place the thread through the parts as shown
- 5. Reassemble expander but do not overtighten
- 6. Insert expander into hollow tube
- 7. Tighten using a 5/16" A/F Allen key (16232D) until secure
- Reassemble the castor wheel if you needed to remove for step 2