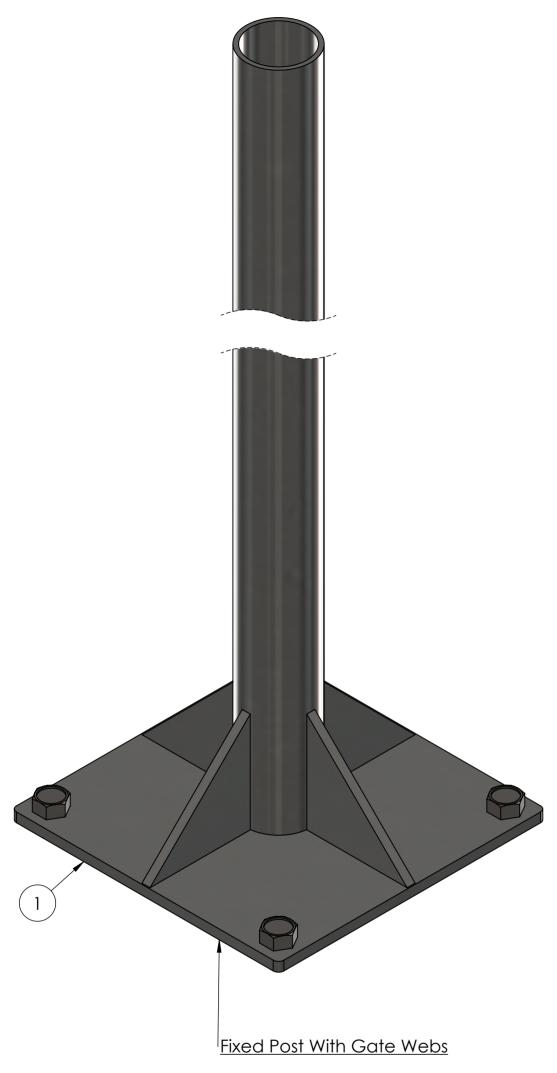

| ITEM NO. |   | DESCRIPTION                                                                  | MATERIAL   |  |
|----------|---|------------------------------------------------------------------------------|------------|--|
|          | 1 | 48.3mm Post Fixed to 200mm_0532504000 Fixing Plate With Gate Webs 051599905. | Mild Steel |  |
|          | 2 | Concreted in SHS 80mm Post with 051599905<br>Gate Webs                       | Mild steel |  |
|          | 3 | 168.3mm Post With Modern Post Top; Used 3<br>Gate Webs And 051325103 Sphere  | Mild Steel |  |
|          | 4 | 168.3mm Post With Modern Post Top; Used 4<br>Gate Webs And 051325103 Sphere  | Mild Steel |  |
|          | 5 | 150mm SHS With Modern Post Top; Used 4<br>Gate Webs And 051325102 Sphere     | Mild Steel |  |