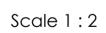

| ITEM NO. |   | DESCRIPTION                                                                  | MATERIAL   |  |
|----------|---|------------------------------------------------------------------------------|------------|--|
|          | 1 | 48.3mm Post Fixed to 200mm_0532504000 Fixing Plate With Gate Webs 051599905. | Mild Steel |  |
|          | 2 | Concreted in SHS 80mm Post with 051599905<br>Gate Webs                       | Mild steel |  |
|          | 3 | 168.3mm Post With Modern Post Top; Used 3<br>Gate Webs And 051325103 Sphere  | Mild Steel |  |
|          | 4 | 168.3mm Post With Modern Post Top; Used 4<br>Gate Webs And 051325103 Sphere  | Mild Steel |  |
|          | 5 | 150mm SHS With Modern Post Top; Used 4<br>Gate Webs And 051325102 Sphere     | Mild Steel |  |